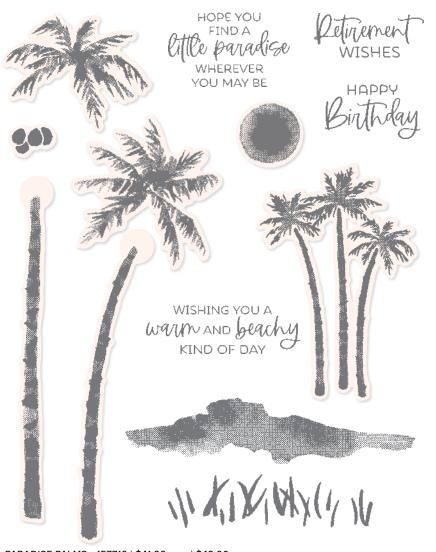

#### PARADISE PALMS • 157716 | \$41.00 AUD | \$49.00 NZD

13 cling stamps (suggested clear blocks: b, c, d, h)

O Coordinates with Palms Dies

PARADISE PALMS BUNDLE 157719 | \$102.00 \$91.75 AUD | \$123.00 \$110.50 NZD

Cling • Paradise Palms Stamp Set + Palms Dies (p. 81)

#### PALMS DIES • 157718 | \$61.00 AUD | \$74.00 NZD

Use with a Stampin' Cut & Emboss Machine (p. 29). 11 dies. Largest die: 1/2" x 5-1/2" (1.3 x 14 cm).