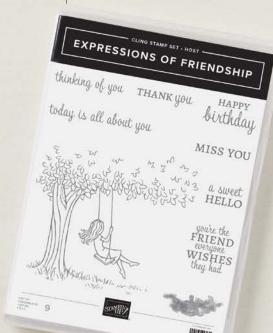

EXPRESSIONS OF FRIENDSHIP 158460 | \$24.00 aud | \$28.50 nzd (\$40.00 aud | \$48.00 nzd VALUE)

HOST 9 cling stamps (suggested clear blocks: b, d, f, g)

<sup>\*\*</sup>Items that can be purchased with this 50% off reward include full-priced items and discounted stamp/tool bundles only. Suite collections and the standard size Stampin' Cut & Emboss Machine are not available for purchase at 50% off.