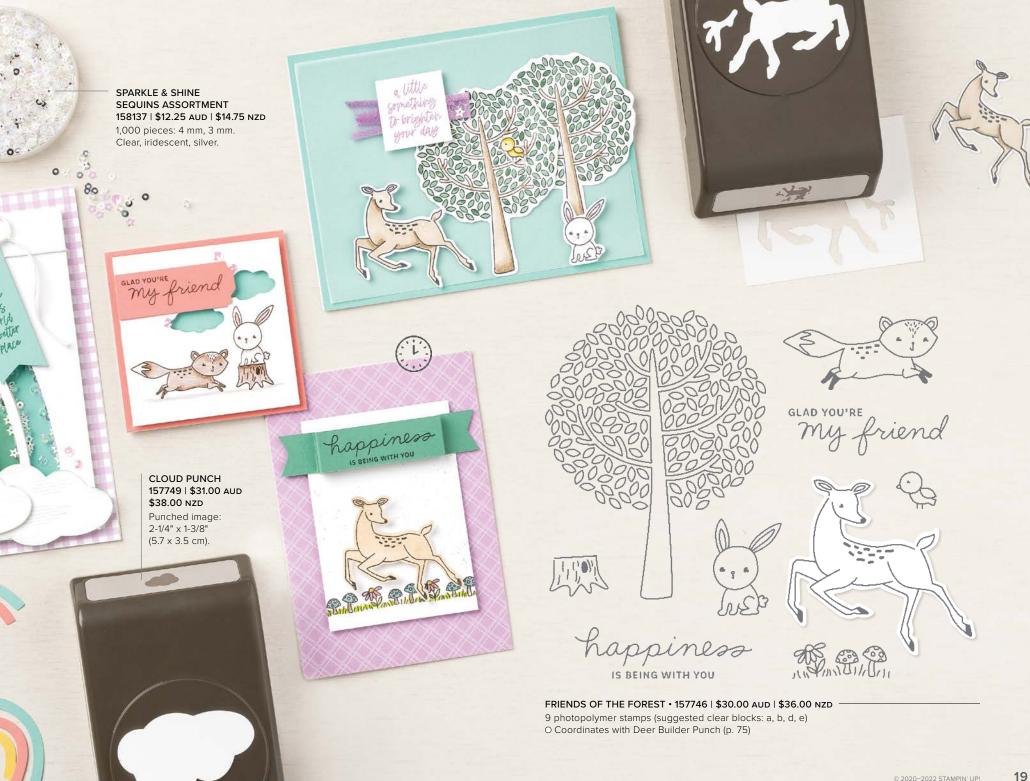

FRIENDS OF THE FOREST STAMP SET 157746 | \$30.00 AUD \$36.00 NZD [ P. 19 ]

HELLO BEAUTIFUL STAMP SET 158041 | \$32.00 AUD \$38.00 NZD [ P. 50 ]

LOVE & HAPPINESS STAMP SET 157633 | \$39.00 AUD \$47.00 NZD [ P. 11 ]

#### PUNCHES -

BOUGH PUNCH 157711 | \$31.00 AUD | \$38.00 NZD [ P. 26 ]

CACTUS BUILDER PUNCH 158057 | \$31.00 AUD | \$38.00 NZD [ P. 66 ]

CLOUD PUNCH 157749 | \$31.00 AUD | \$38.00 NZD [ P. 19 ]

HEDGEHOG BUILDER PUNCH 157984 | \$31.00 AUD | \$38.00 NZD [ P. 64 ]

LADYBUG BUILDER PUNCH 157698 | \$31.00 AUD | \$38.00 NZD [ P. 20 ]

SAILBOAT BUILDER PUNCH 157905 | \$31.00 AUD | \$38.00 NZD [ P. 70 ]

**EMBOSSING FOLDERS** 

GINGHAM EMBOSSING FOLDER 157627 | \$13.00 AUD | \$15.75 NZD [P.9]