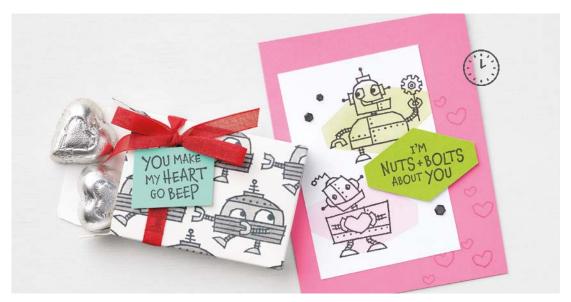

#### GUMBALL MACHINE DIES 157647 | \$49.00 AUD | \$59.00 NZD

Use with a Stampin' Cut & Emboss Machine (p. 29). 15 dies. Largest die: 2-1/4"  $\times$  2-1/4" (5.7  $\times$  5.7 cm).

NUTS & BOLTS • 157650 | \$37.00 AUD | \$45.00 NZD

9 cling stamps (suggested clear blocks: a, b, c, d)