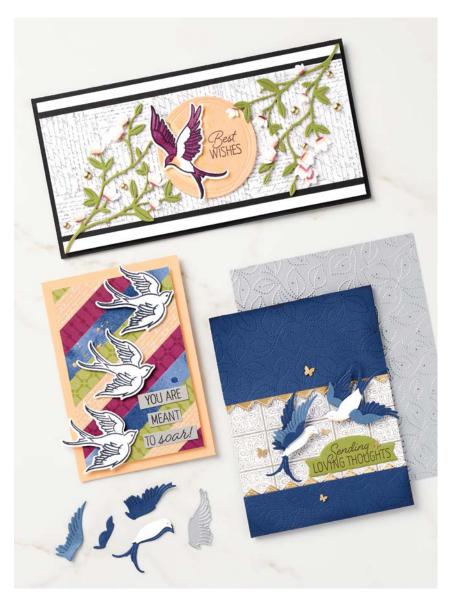

SOARING SWALLOWS • 157804 | \$39.00 AUD | \$47.00 NZD

11 photopolymer stamps (suggested clear blocks: a, b, c, d) • Two-Step © Coordinates with Swallows Dies

10% BUNDLED SAVINGS

SOARING SWALLOWS BUNDLE 157810 | \$98.00 \$88.00 AUD | \$118.00 \$106.00 NZD

Photopolymer Soaring Swallows Stamp Set + Swallows Dies (p. 83)

### SWALLOWS DIES • 157809 | \$59.00 AUD | \$71.00 NZD

Use with a Stampin' Cut & Emboss Machine (p. 29). 13 dies. Largest die: 2-1/2" x 4-1/4" (6.4 x 10.8 cm).