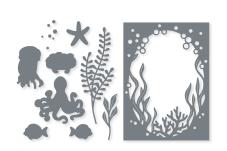

SEAS THE DAY BUNDLE 157858 | \$104.00 \$93.50 aud | \$125.00 \$112.50 NZD

Cling

Seas the Day Stamp Set + Sea Dies (p. 82)

SEA DIES • 157857 | \$63.00 AUD | \$76.00 NZD

Use with a Stampin' Cut & Emboss Machine (p. 29). 10 dies. Largest die:  $3-3/4" \times 5" (9.5 \times 12.7 \text{ cm})$ .