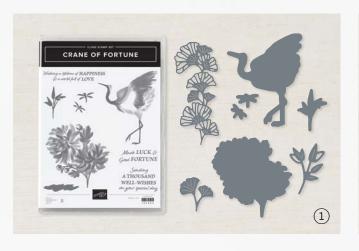

16 photopolymer stamps (suggested clear blocks: a, b, c, d, h) • Two-Step

EVENING EVERGREEN

1. CRANE OF FORTUNE BUNDLE 157663 | \$91.00 \$81.75 AUD \$110.00 \$99.00 NZD

10% BUNDLED SAVINGS Cling Crane of Fortune Stamp Set + Good Fortune Dies (p. 77)

\*Visit **stampinup.com.au** or **stampinup.nz** and search by item number to see enlarged images and detailed

CRANE OF FORTUNE BUNDLE 157663 | \$91.00 \$81.75 AUD | \$110.00 \$99.00 NZD

Cling

Crane of Fortune Stamp Set + Good Fortune Dies (p. 77)

#### GOOD FORTUNE DIES 157662 | \$50.00 AUD | \$61.00 NZD

Use with a Stampin' Cut & Emboss Machine (p. 29). 7 dies. Largest die: 2-3/4" x 3-1/8" (7 x 7.9 cm).