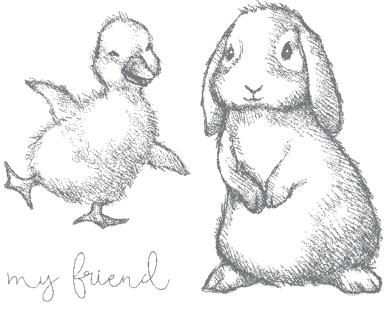

Boughs & Blossoms Stamp Set + Bough Punch (p. 77)

BOUGH PUNCH • 157711 | \$31.00 AUD | \$38.00 NZD Largest punched image: 2-1/4" x 1-1/2" (5.7 x 3.8 cm).

MAMMA Happy Easter

EASTER FRIENDS • 157737 | \$41.00 AUD | \$49.00 NZD

8 cling stamps (suggested clear blocks: b, c, d, e)

GARDEN GREENHOUSE BUNDLE 157733 | \$98.00 \$88.00 AUD | \$118.00 \$106.00 NZD

Photopolymer Garden Greenhouse Stamp Set + Greenhouse Dies (p. 79)

#### GREENHOUSE DIES 157732 | \$59.00 AUD | \$71.00 NZD

Use with a Stampin' Cut & Emboss Machine (p. 29). 18 dies. Largest die: 2-7/8"  $\times$  2-3/4" (7.3  $\times$  7 cm).

every storm that comes also ends