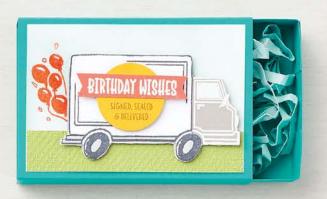

## BIRTHDAY WISHES

SIGNED, SEALED & DELIVERED

BEST DELIVERY • 158026 | \$30.00 AUD | \$36.00 NZD = 9 photopolymer stamps (suggested clear blocks: a, c, e)