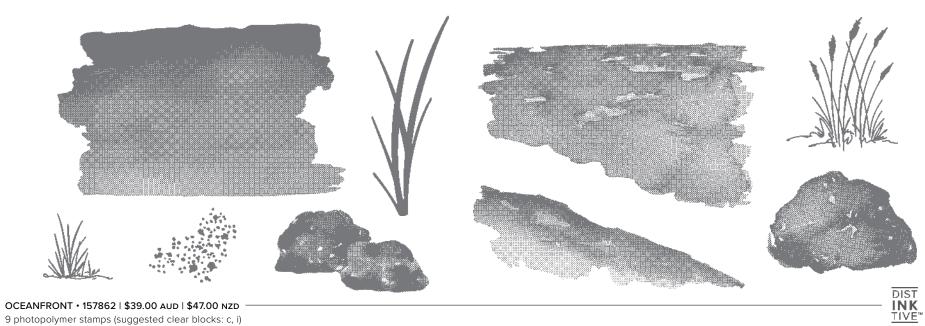

ODIL DAYDREAM BUNDLE 157795 | <del>\$107.00</del> \$96.25 aud | <del>\$129.00</del> \$116.00 nzd

Cling Daffodil Daydream Stamp Set + Daffodil Dies (p. 77)

### DAFFODIL DIES • 157794 | \$66.00 AUD | \$80.00 NZD

Use with a Stampin' Cut & Emboss Machine (p. 29). 24 dies. Largest die: 2-3/8" x 4" (6 x 10.2 cm).













11 cling stamps (suggested clear blocks: b, c, d, e) O Coordinates with Sea Dies







SEAS THE DAY BUNDLE 157858 | \$104.00 \$93.50 aud | \$125.00 \$112.50 NZD

Cling

Seas the Day Stamp Set + Sea Dies (p. 82)

SEA DIES • 157857 | \$63.00 AUD | \$76.00 NZD

Use with a Stampin' Cut & Emboss Machine (p. 29). 10 dies. Largest die:  $3-3/4" \times 5" (9.5 \times 12.7 \text{ cm})$ .





Samples also use the Happy & Heartfelt (p. 51) and On the Horizon (p. 43) Stamp Sets.



9 photopolymer stamps (suggested clear blocks: c, i)





AMAZING SILHOUETTES • 157814 | \$39.00 AUD | \$47.00 NZD

3 cling stamps (suggested clear blocks: d, e, f) Coordinates with Amazing Thanks Dies









AMAZING SILHOUETTES BUNDLE 157819 | \$86.00 \$77.25 AUD | \$104.00 \$93.50 NZD

Cling

Amazing Silhouettes Stamp Set + Amazing Thanks Dies (p. 76)

## AMAZING THANKS DIES 157816 | \$47.00 AUD | \$57.00 NZD

Use with a Stampin' Cut & Emboss Machine (p. 29). 8 dies. Largest die: 3-5/8" x 1-1/4" (9.2 x 3.2 cm).















Sending Hugs

Dear Friend
How are you?

My heart is tied to yours...
tug if you need anything



Let's celebrate everything



EDEN'S GARDEN • 157823 | \$41.00 AUD | \$49.00 NZD

10 cling stamps (suggested clear blocks: a, b, d) O Coordinates with Eden Dies