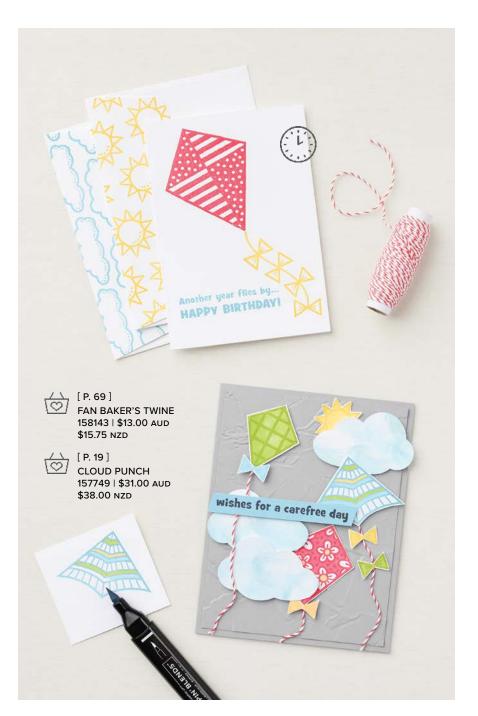

## 2. FAN BAKER'S TWINE 158143 | \$13.00 AUD | \$15.75 NZD

3 spools, 1 each of 3 colours. 10 yards (9.1 m) each spool. Evening Evergreen, Night of Navy, Poppy Parade/white.

#### PUNCHES -

BOUGH PUNCH 157711 | \$31.00 AUD | \$38.00 NZD [ P. 26 ]

CACTUS BUILDER PUNCH 158057 | \$31.00 AUD | \$38.00 NZD [ P. 66 ]

CLOUD PUNCH 157749 | \$31.00 AUD | \$38.00 NZD [ P. 19 ]

HEDGEHOG BUILDER PUNCH 157984 | \$31.00 AUD | \$38.00 NZD [ P. 64 ]