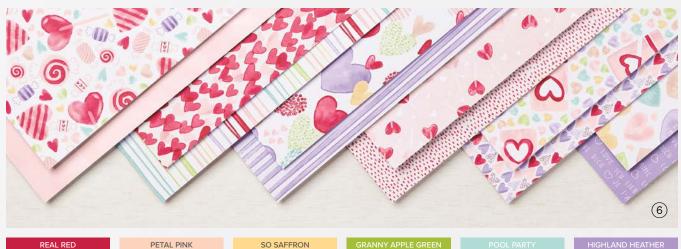

6. SWEET TALK 12" X 12" (30.5 X 30.5 CM) DESIGNER SERIES PAPER 157616 | \$20.00 AUD | \$24.25 NZD

12 sheets: 2 each of 6 double-sided designs\*. Acid free, lignin free.

\*Visit stampinup.com.au or stampinup.nz and search by item number to see enlarged images and detailed product information.