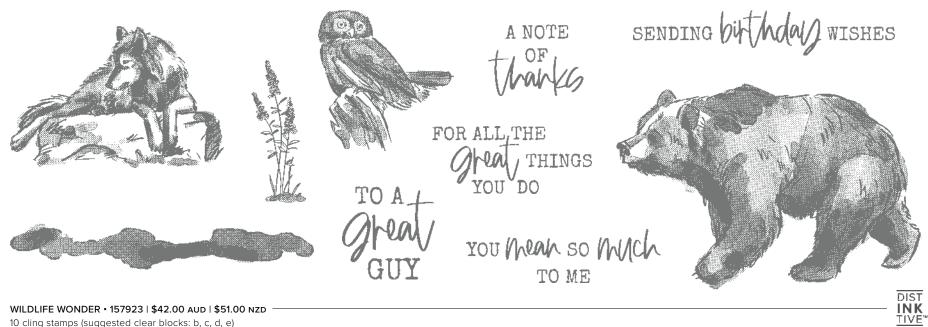

Photopolymer Let's Sail Stamp Set + Sailboat Builder Punch (p. 81) SAILBOAT BUILDER PUNCH 157905 | \$31.00 AUD | \$38.00 NZD

Largest punched image: 1-1/4" x 2-1/2" (3.2 x 6.4 cm).

WILDLIFE WONDER • 157923 | \$42.00 AUD | \$51.00 NZD 10 cling stamps (suggested clear blocks: b, c, d, e)