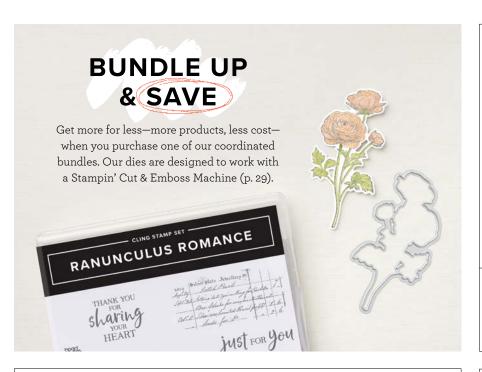

## RANUNCULUS ROMANCE • 157968 | \$41.00 AUD | \$49.00 NZD

10 cling stamps (suggested clear blocks: b, d, e, h)

O Coordinates with Ranunculus Dies

RANUNCULUS ROMANCE BUNDLE 157977 | \$97.00 \$87.25 AUD | \$116.00 \$104.25 NZD

Cling

Ranunculus Romance Stamp Set + Ranunculus Dies (p. 82)

## RANUNCULUS DIES 157976 | \$56.00 AUD | \$67.00 NZD

Use with a Stampin' Cut & Emboss Machine (p. 29). 8 dies. Largest die:  $2-5/8" \times 2-5/8"$  (6.7 x 6.7 cm).

STRIPES & SPLATTERS 3D EMBOSSING FOLDERS • 157980 | \$17.50 AUD | \$21.00 NZD