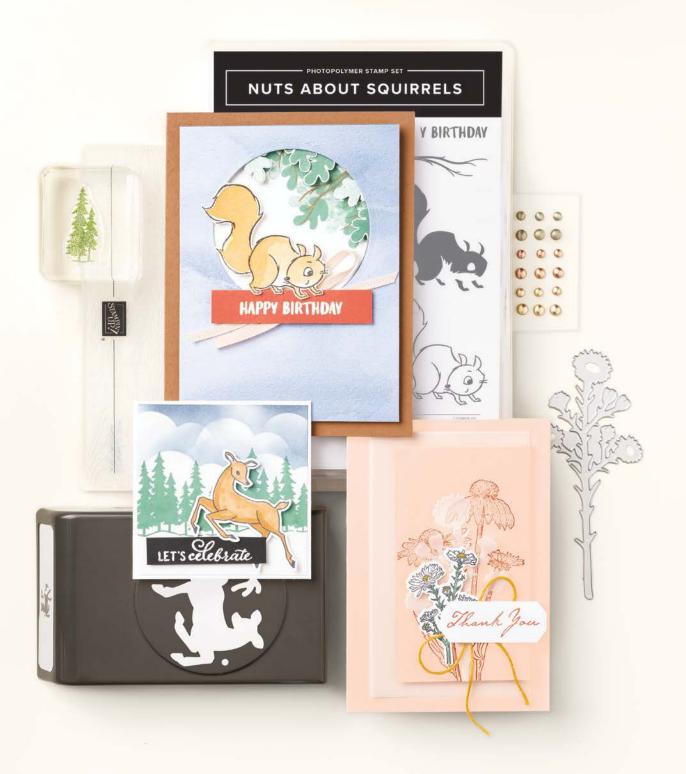

#### STAMPINUP.COM.AU OR STAMPINUP.NZ

- NUTS ABOUT SQUIRRELS STAMP SET 156475 | \$30.00 AUD | \$36.00 NZD
- BRUSHED METALLIC
  ADHESIVE-BACKED DOTS
  156506 | \$15.75 AUD | \$19.00 NZD
- TIMBER 3D EMBOSSING FOLDER 156406 | \$17.50 AUD | \$21.00 NZD
- PEACEFUL DEER STAMP SET
  156891 | \$38.00 AUD | \$46.00 NZD
- DEER BUILDER PUNCH
  156390 | \$31.00 AUD | \$38.00 NZD
- NATURE'S HARVEST STAMP SET 156495 | \$37.00 aud | \$44.00 NZD
- HARVEST DIES 156504 | \$66.00 AUD | \$80.00 NZD