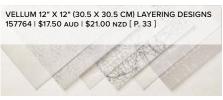

#### 1. ARTFULLY LAYERED BUNDLE 157761 | \$103.00 \$92.50 AUD \$125.00 \$112.50 NZD

/INGS Cling Artfully Layered Stamp Set + Tropical Layers Dies (p. 76)

- 2. WHITE 3/4" (1.9 CM) FRAYED RIBBON 158138 | \$13.00 AUD | \$15.75 NZD 5 yards (4.6 m).
- 3. FAUX SEA GLASS SHAPES 158139 | \$14.00 AUD | \$16.75 NZD Adhesive backed. 150 pieces: 50 each of 3 colours. 3 mm, 5 mm. Just Jade, Old Olive, white.
- 4. VELLUM 12" X 12" (30.5 X 30.5 CM) LAYERING DESIGNS 157764 | \$17.50 AUD | \$21.00 NZD 12 sheets: 4 each of 3 designs\*. Lignin free. Basic Black, white.
- 5. ARTFULLY COMPOSED 12" X 12" (30.5 X 30.5 CM) DESIGNER SERIES PAPER 157750 | \$20.00 AUD | \$24.25 NZD 12 sheets: 2 each of 6 double-sided designs\*. Acid free, lignin free.