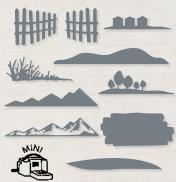

## HORIZON DIES 157778 | \$57.00 AUD | \$69.00 NZD

Use with a Stampin' Cut & Emboss Machine (p. 29). 10 dies. Largest die: 3" x 1-3/8" (7.6 x 3.5 cm).

## 1. ON THE HORIZON BUNDLE 157779 | \$98.00 \$88.00 AUD \$118.00 \$106.00 NZD

10% BUNDLEO SAVINGS Cling
On the Horizon Stamp Set
+ Horizon Dies (p. 81)