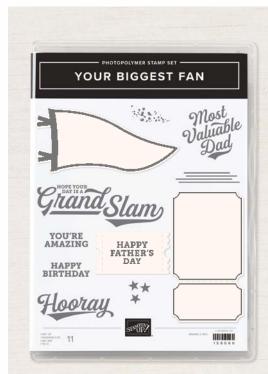

## YOUR BIGGEST FAN 158060 | \$32.00 aud | \$38.00 NZD

11 photopolymer stamps (suggested clear blocks: b, c, e) O Coordinates with Sports Event Dies

## SPORTS EVENT DIES 157892 | \$47.00 AUD \$57.00 NZD

Use with a Stampin' Cut & Emboss Machine (p. 29). 12 dies. Largest die:  $4" \times 2$ -1/4" (10.2  $\times 5$ .7 cm).

## 1. YOUR BIGGEST FAN BUNDLE 157893 | \$79.00 \$71.00 AUD | \$95.00 \$85.50 NZD

10% BUNDLED SAVIGES Photopolymer Your Biggest Fan Stamp Set + Sports Event Dies (p. 83)