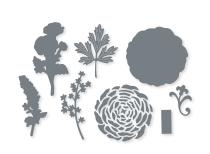

#### DAHLIA DAYS • 157799 | \$41.00 AUD | \$49.00 NZD

13 cling stamps (suggested clear blocks: b, d, e, g)

O Coordinates with Detailed Dahlias Dies

DAHLIA DAYS BUNDLE 157802 | \$109.00 \$98.00 AUD | \$131.00 \$117.75 NZD

Cling Dahlia Days Stamp Set + Detailed Dahlias Dies (p. 78)

#### DETAILED DAHLIAS DIES 157801 | \$68.00 AUD | \$82.00 NZD

Use with a Stampin' Cut & Emboss Machine (p. 29). 12 dies. Largest die:  $4" \times 5-1/8"$  (10.2  $\times$  13 cm).

JUST A NOTE