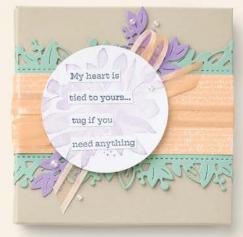

## AMAZING THANKS DIES 157816 | \$47.00 AUD | \$57.00 NZD

Use with a Stampin' Cut & Emboss Machine (p. 29). 8 dies. Largest die: 3-5/8" x 1-1/4" (9.2 x 3.2 cm).

Sending Hugs

Dear Friend
How are you?

My heart is tied to yours...
tug if you need anything