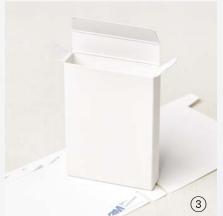

#### 2. GINGHAM EMBOSSING FOLDER 157627 | \$13.00 AUD | \$15.75 NZD Use with a Stampin' Cut & Emboss Machine (p. 29). 4-1/2" x 6-1/4" (11.4 x 15.9 cm).

3. SWEET LITTLE BOXES 157628 | \$17.50 AUD | \$21.00 NZD

10 boxes. 3-1/2"  $\times$  2-1/2"  $\times$  5/8" (8.9  $\times$  6.4  $\times$  1.6 cm). Food safe.