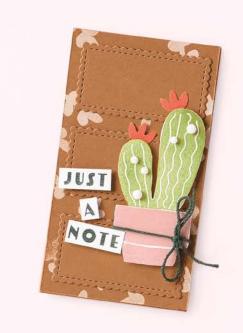

## **JUST A NOTE**

Ilike YOU

time for a happy dance

sending a card instead of a text

FLOWING FLOWERS • 157880 | \$44.00 AUD | \$53.00 NZD

9 cling stamps (suggested clear blocks: c, d, e)