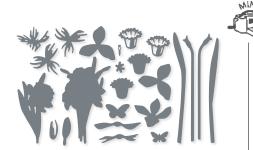

### DAFFODIL DIES • 157794 | \$66.00 AUD | \$80.00 NZD

Use with a Stampin' Cut & Emboss Machine (p. 29). 24 dies. Largest die: 2-3/8" x 4" (6 x 10.2 cm).

11 cling stamps (suggested clear blocks: b, c, d, e) O Coordinates with Sea Dies