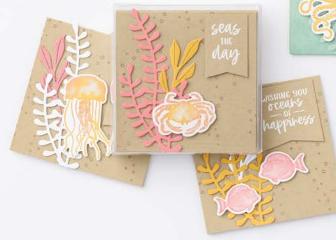

### DAFFODIL DIES • 157794 | \$66.00 AUD | \$80.00 NZD

Use with a Stampin' Cut & Emboss Machine (p. 29). 24 dies. Largest die: 2-3/8" x 4" (6 x 10.2 cm).

11 cling stamps (suggested clear blocks: b, c, d, e) O Coordinates with Sea Dies

SEAS THE DAY BUNDLE 157858 | \$104.00 \$93.50 aud | \$125.00 \$112.50 NZD

Cling

Seas the Day Stamp Set + Sea Dies (p. 82)

SEA DIES • 157857 | \$63.00 AUD | \$76.00 NZD

Use with a Stampin' Cut & Emboss Machine (p. 29). 10 dies. Largest die:  $3-3/4" \times 5" (9.5 \times 12.7 \text{ cm})$ .