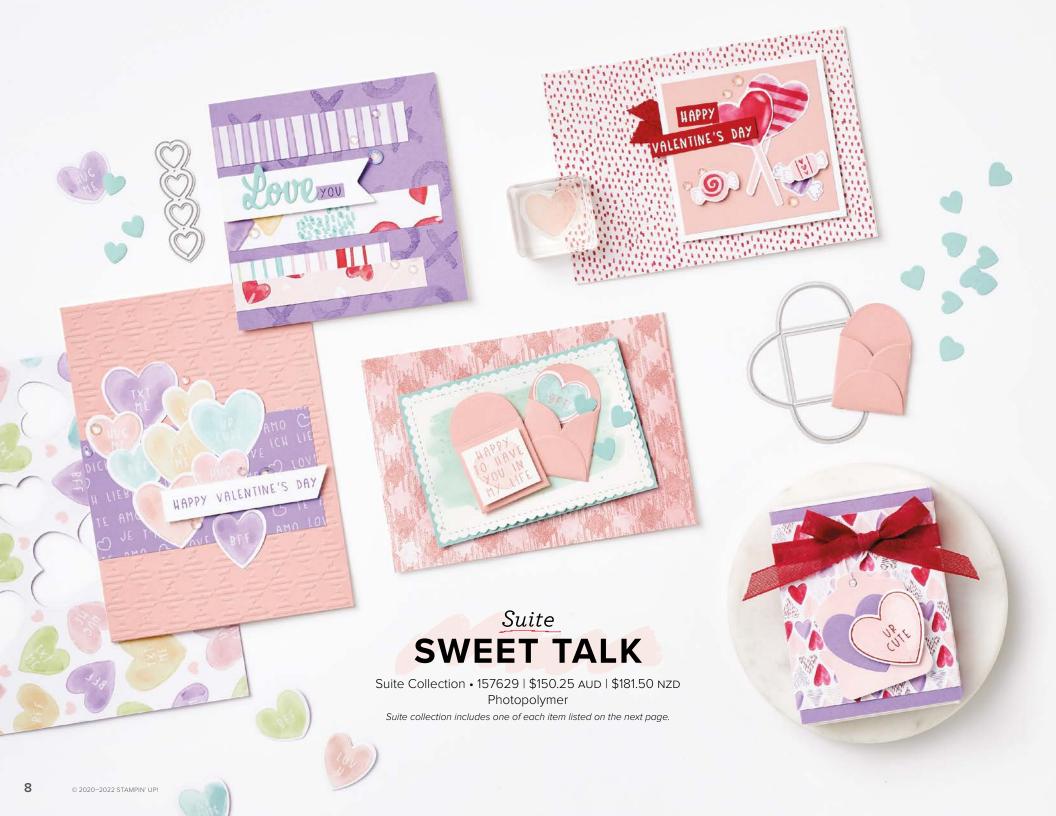

# Suite HEART & HOME

Suite Collection • 157959 | \$273.00 AUD | \$328.50 NZD Cling

Suite collection includes one of each item listed on the next page.

## 1. BLESSINGS OF HOME BUNDLE 157939 | \$100.00 \$90.00 AUD | \$120.00 \$108.00 NZD

10% SUNDLEG SAVINGS Cling
Blessings of Home Stamp Set
+ Flowers of Home Dies (p. 76)

## 2. HONEYBEE HOME BUNDLE 157952 | \$88.00 \$79.00 AUD | \$106.00 \$95.25 NZD

10% BUNDLED SAVINGS Cling
Honeybee Home Stamp Set
+ Honeybee Blooms Dies (p. 80)

Use with a Stampin' Cut & Emboss Machine (p. 29). 4-1/2"  $\times$  6-1/4" (11.4  $\times$  15.9 cm).

4. 3/8" (1 CM) DENIM RIBBON 149590 | \$12.25 AUD | \$14.75 NZD 10 yards (9.1 m).

## 5. CLASSIC MATTE DOTS 158146 | \$12.25 AUD | \$14.75 NZD

Adhesive-backed enamel dots in matte finish. 144 pieces: 36 each of 4 colours. 3 mm, 4 mm. Basic Black, Basic Gray, Very Vanilla, white.

## 6. HEART & HOME DOILIES 157956 | \$8.75 AUD | \$10.50 NZD

30 paper doilies. 10 each of 3 colours. 3-1/4" (8.3 cm). Acid free, lignin free. Basic Gray, Cinnamon Cider, Misty Moonlight.

## 7. HEART & HOME MEMORIES & MORE CARD PACK • 157957 | \$17.50 AUD | \$21.00 NZD

50 total double-sided cards\* (2 each of 25 designs) in 3"  $\times$  4" (7.6  $\times$  10.2 cm) and 4"  $\times$  6" (10.2  $\times$  15.2 cm) sizes. 4 sticker sheets: 2 each of 2 designs.

## 8. HEART & HOME MEMORIES & MORE CARDS & ENVELOPES 157958 | \$17.50 AUD | \$21.00 NZD

20 card bases and 20 envelopes. Folded card sizes: 4-1/4"  $\times$  6-1/4" (10.8  $\times$  15.9 cm), 3-1/4"  $\times$  4-1/4" (8.3  $\times$  10.8 cm).

## 9. HEART & HOME 12" X 12" (30.5 X 30.5 CM) DESIGNER SERIES PAPER • 157928 | \$20.00 AUD | \$24.25 NZD

12 sheets: 2 each of 6 double-sided designs\*.
Acid free, lignin free.

\*Visit **stampinup.com.au** or **stampinup.nz** and search by item number to see enlarged images and designs.