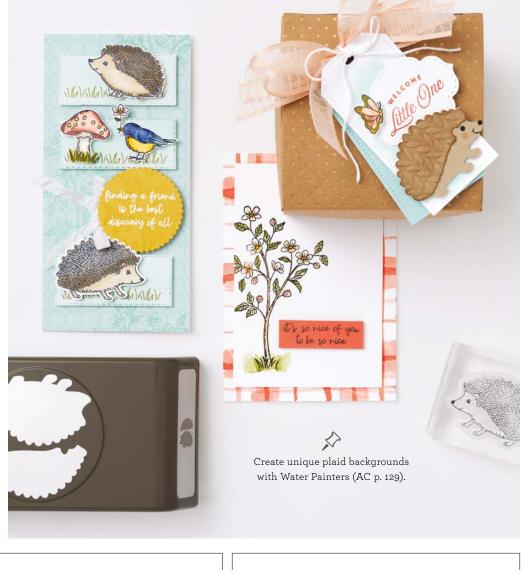

## HAPPY HEDGEHOGS • 157983 | \$32.00 AUD | \$38.00 NZD

9 photopolymer stamps (suggested clear blocks: a, b, c, e) O Coordinates with Hedgehog Builder Punch

HAPPY HEDGEHOGS BUNDLE 157985 | \$63.00 \$56.50 AUD | \$76.00 \$68.25 NZD

Photopolyme

Happy Hedgehogs Stamp Set + Hedgehog Builder Punch (p. 79)

HEDGEHOG BUILDER PUNCH 157984 | \$31.00 AUD | \$38.00 NZD

Largest punched image: 1-1/4" x 2-1/2" (3.2 x 6.4 cm).

## BUTTERFLIES & FLOWERS LAYERING DECORATIVE MASKS 158142 | \$17.50 AUD | \$21.00 NZD

Happy

Use to create textured backgrounds.
Use with Embossing Paste and Palette
Knives (AC p. 128) or Classic Stampin' Ink™
(AC p. 122–123, 126). 6 masks: 1 each of
6 designs. 4-1/2" x 6" (11.4 x 15.2 cm).