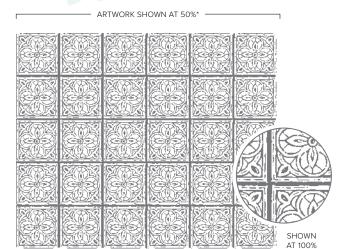

## TIMELESS TILES • 157877 | \$30.00 AUD | \$36.00 NZD

1 cling stamp (suggested clear block: f)

GENTLE WAVES • 157868 | \$30.00 AUD | \$36.00 NZD

1 cling stamp (suggested clear block: f)

Samples also use the Let's Set Sail (p. 70) and Paradise Palms (p. 25) Stamp Sets.