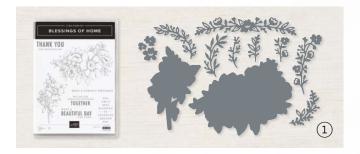

## 1. BLESSINGS OF HOME BUNDLE 157939 | \$100.00 \$90.00 AUD | \$120.00 \$108.00 NZD

10% SUNDLEG SAVINGS Cling
Blessings of Home Stamp Set
+ Flowers of Home Dies (p. 76)

BLESSINGS OF HOME • 157930 | \$44.00 AUD | \$53.00 NZD

7 cling stamps (suggested clear blocks: c, e, h) Coordinates with Flowers of Home Dies

**BUNDLED SAVINGS** 

**BLESSINGS OF HOME BUNDLE** 157939 | \$100.00 \$90.00 AUD | \$120.00 \$108.00 NZD

Blessings of Home Stamp Set + Flowers of Home Dies (p. 76)

FLOWERS OF HOME DIES 157938 | \$56.00 AUD | \$67.00 NZD

Use with a Stampin' Cut & Emboss Machine (p. 29). 11 dies. Largest die: 4-1/2" x 3" (11.4 x 7.6 cm).