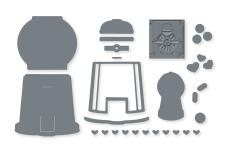

#### GUMBALL MACHINE DIES 157647 | \$49.00 AUD | \$59.00 NZD

Use with a Stampin' Cut & Emboss Machine (p. 29). 15 dies. Largest die: 2-1/4"  $\times$  2-1/4" (5.7  $\times$  5.7 cm).

NUTS & BOLTS • 157650 | \$37.00 AUD | \$45.00 NZD