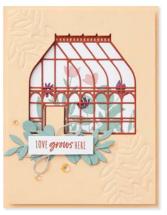

8 cling stamps (suggested clear blocks: b, c, d, e)

GARDEN GREENHOUSE BUNDLE 157733 | \$98.00 \$88.00 AUD | \$118.00 \$106.00 NZD

Photopolymer Garden Greenhouse Stamp Set + Greenhouse Dies (p. 79)

#### GREENHOUSE DIES 157732 | \$59.00 AUD | \$71.00 NZD

Use with a Stampin' Cut & Emboss Machine (p. 29). 18 dies. Largest die: 2-7/8"  $\times$  2-3/4" (7.3  $\times$  7 cm).

every storm that comes also ends