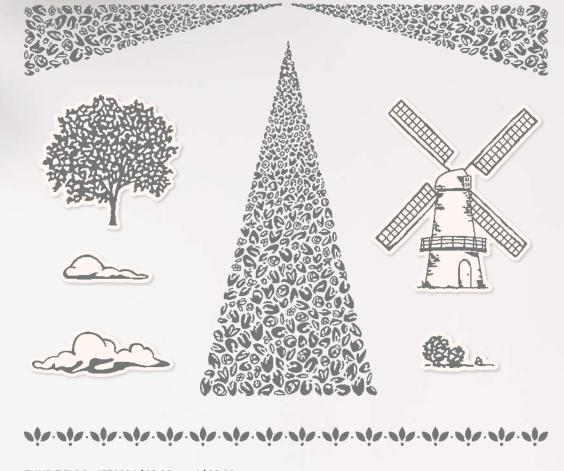

#### 2. TULIP FIELDS BUNDLE 157684 | \$89.00 \$80.00 AUD \$107.00 \$96.25 NZD

10% PUNDLED SAVINGS Photopolymer Tulip Fields Stamp Set + Windmill Fields Dies (p. 83)

3. EVENING EVERGREEN 3/8" (1 CM) WINDOWPANE CHECK RIBBON 158135 | \$13.00 AUD | \$15.75 NZD

TULIP FIELDS BUNDLE 157684 | \$89.00 \$80.00 AUD | \$107.00 \$96.25 NZD

Tulip Fields Stamp Set + Windmill Fields Dies (p. 83)

WINDMILL FIELDS DIES 157683 | \$57.00 AUD | \$69.00 NZD

Use with a Stampin' Cut & Emboss Machine (p. 29). 15 dies. Largest die: 3-1/4" x 3-1/4" (8.3 x 8.3 cm).