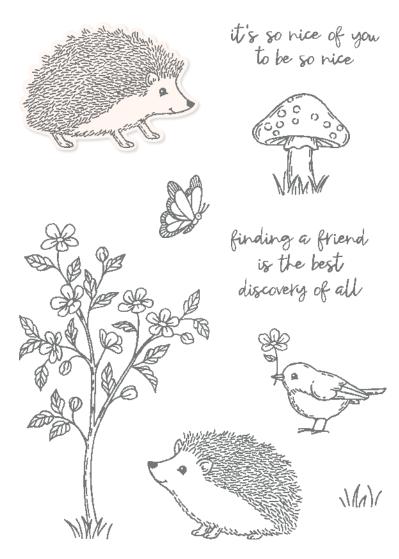

## HAPPY HEDGEHOGS • 157983 | \$32.00 AUD | \$38.00 NZD

9 photopolymer stamps (suggested clear blocks: a, b, c, e) O Coordinates with Hedgehog Builder Punch

HAPPY HEDGEHOGS BUNDLE 157985 | \$63.00 \$56.50 AUD | \$76.00 \$68.25 NZD

Photopolyme

Happy Hedgehogs Stamp Set + Hedgehog Builder Punch (p. 79)

HEDGEHOG BUILDER PUNCH 157984 | \$31.00 AUD | \$38.00 NZD

Largest punched image: 1-1/4" x 2-1/2" (3.2 x 6.4 cm).

#### HEDGEHOG BUILDER PUNCH 157984 | \$31.00 AUD | \$38.00 NZD

Largest punched image: 1-1/4"  $\times$  2-1/2" (3.2  $\times$  6.4 cm).

10%
BUNDLED SAVINGS

HAPPY HEDGEHOGS BUNDLE 157985 | \$63.00 \$56.50 AUD | \$76.00 \$68.25 NZD

Photopolymer • Happy Hedgehogs Stamp Set (p. 64)

+ Hedgehog Builder Punch

BEAUTIFUL SHAPES DIES 158046 | \$50.00 aud | \$61.00 nzd

14 dies. Largest die: 2-1/2" x 2-1/2" (6.4 x 6.4 cm).

10%
BUNDLED SAVINGS