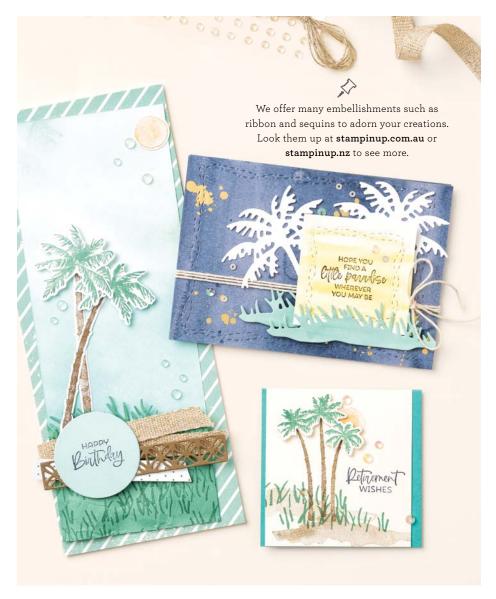

#### PARADISE PALMS • 157716 | \$41.00 AUD | \$49.00 NZD

13 cling stamps (suggested clear blocks: b, c, d, h)

O Coordinates with Palms Dies

PARADISE PALMS BUNDLE 157719 | \$102.00 \$91.75 AUD | \$123.00 \$110.50 NZD

Cling • Paradise Palms Stamp Set + Palms Dies (p. 81)

#### PALMS DIES • 157718 | \$61.00 AUD | \$74.00 NZD

Use with a Stampin' Cut & Emboss Machine (p. 29). 11 dies. Largest die: 1/2" x 5-1/2" (1.3 x 14 cm).