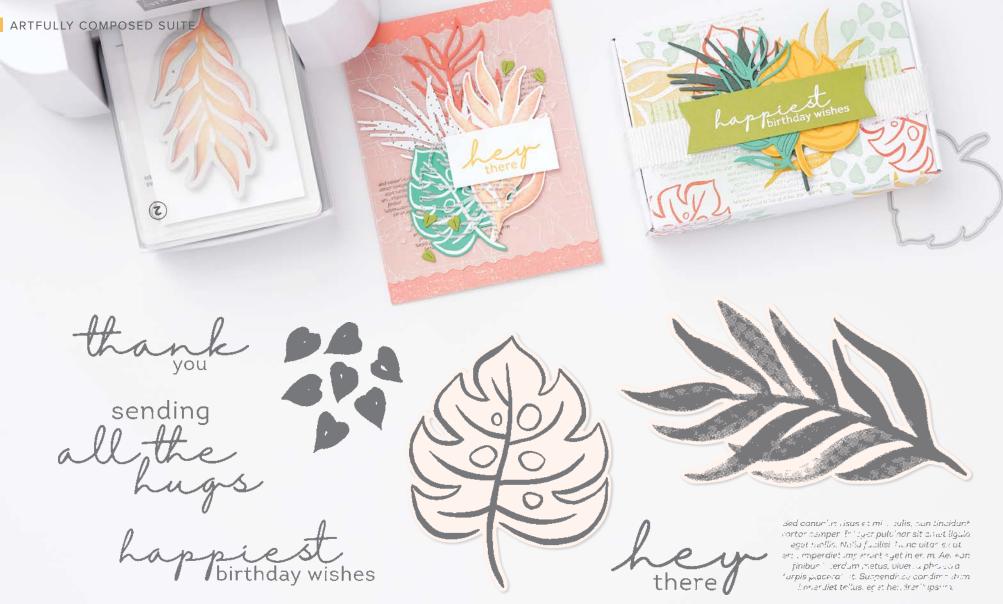

#### 1. ARTFULLY LAYERED BUNDLE 157761 | \$103.00 \$92.50 AUD \$125.00 \$112.50 NZD

/INGS Cling Artfully Layered Stamp Set + Tropical Layers Dies (p. 76)

- 2. WHITE 3/4" (1.9 CM) FRAYED RIBBON 158138 | \$13.00 AUD | \$15.75 NZD 5 yards (4.6 m).
- 3. FAUX SEA GLASS SHAPES 158139 | \$14.00 AUD | \$16.75 NZD Adhesive backed. 150 pieces: 50 each of 3 colours. 3 mm, 5 mm. Just Jade, Old Olive, white.
- 4. VELLUM 12" X 12" (30.5 X 30.5 CM) LAYERING DESIGNS 157764 | \$17.50 AUD | \$21.00 NZD 12 sheets: 4 each of 3 designs\*. Lignin free. Basic Black, white.
- 5. ARTFULLY COMPOSED 12" X 12" (30.5 X 30.5 CM) DESIGNER SERIES PAPER 157750 | \$20.00 AUD | \$24.25 NZD 12 sheets: 2 each of 6 double-sided designs\*. Acid free, lignin free.

\*Visit **stampinup.com.au** or **stampinup.nz** and search by item number to see enlarged images and detailed product information.

#### ARTFULLY LAYERED • 157752 | \$42.00 AUD | \$51.00 NZD

8 cling stamps (suggested clear blocks: c, d, e, h) O Coordinates with Tropical Layers Dies

ARTFULLY LAYERED BUNDLE 157761 | \$103.00 \$92.50 AUD | \$125.00 \$112.50 NZD

Clina

Artfully Layered Stamp Set + Tropical Layers Dies (p. 76)

#### TROPICAL LAYERS DIES 157760 | \$61.00 AUD | \$74.00 NZD

Use with a Stampin' Cut & Emboss Machine (p. 29). 9 dies. Largest die: 2-1/4" x 4" (5.7 x 10.2 cm).