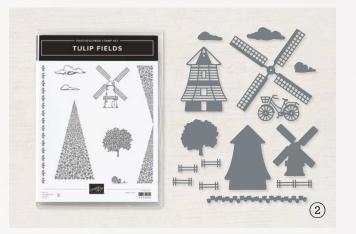

[ AC P. 143 ] **ROUND &** SQUARE BRADS 155570 | \$12.25 AUD

TULIP FIELDS • 157682 | \$32.00 AUD | \$38.00 NZD

8 photopolymer stamps (suggested clear blocks: a, b, c, i) O Coordinates with Windmill Fields Dies

TULIP FIELDS BUNDLE 157684 | \$89.00 \$80.00 AUD | \$107.00 \$96.25 NZD

Tulip Fields Stamp Set + Windmill Fields Dies (p. 83)

WINDMILL FIELDS DIES 157683 | \$57.00 AUD | \$69.00 NZD

Use with a Stampin' Cut & Emboss Machine (p. 29). 15 dies. Largest die: 3-1/4" x 3-1/4" (8.3 x 8.3 cm).