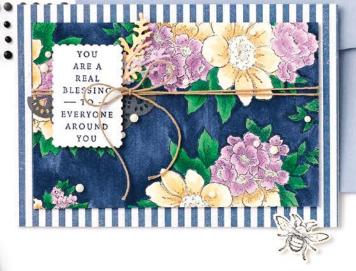

# Suite HEART & HOME

Suite Collection • 157959 | \$273.00 AUD | \$328.50 NZD Cling

Suite collection includes one of each item listed on the next page.

## 1. BLESSINGS OF HOME BUNDLE 157939 | \$100.00 \$90.00 AUD | \$120.00 \$108.00 NZD

10% SUNDLEG SAVINGS Cling
Blessings of Home Stamp Set
+ Flowers of Home Dies (p. 76)

## 2. HONEYBEE HOME BUNDLE 157952 | \$88.00 \$79.00 AUD | \$106.00 \$95.25 NZD

10% BUNDLED SAVINGS Cling
Honeybee Home Stamp Set
+ Honeybee Blooms Dies (p. 80)

Use with a Stampin' Cut & Emboss Machine (p. 29). 4-1/2"  $\times$  6-1/4" (11.4  $\times$  15.9 cm).

4. 3/8" (1 CM) DENIM RIBBON 149590 | \$12.25 AUD | \$14.75 NZD 10 yards (9.1 m).

## 5. CLASSIC MATTE DOTS 158146 | \$12.25 AUD | \$14.75 NZD

Adhesive-backed enamel dots in matte finish. 144 pieces: 36 each of 4 colours. 3 mm, 4 mm. Basic Black, Basic Gray, Very Vanilla, white.

## 6. HEART & HOME DOILIES 157956 | \$8.75 AUD | \$10.50 NZD

30 paper doilies. 10 each of 3 colours. 3-1/4" (8.3 cm). Acid free, lignin free. Basic Gray, Cinnamon Cider, Misty Moonlight.

## 7. HEART & HOME MEMORIES & MORE CARD PACK • 157957 | \$17.50 AUD | \$21.00 NZD

50 total double-sided cards\* (2 each of 25 designs) in 3"  $\times$  4" (7.6  $\times$  10.2 cm) and 4"  $\times$  6" (10.2  $\times$  15.2 cm) sizes. 4 sticker sheets: 2 each of 2 designs.

## 8. HEART & HOME MEMORIES & MORE CARDS & ENVELOPES 157958 | \$17.50 AUD | \$21.00 NZD

20 card bases and 20 envelopes. Folded card sizes: 4-1/4"  $\times$  6-1/4" (10.8  $\times$  15.9 cm), 3-1/4"  $\times$  4-1/4" (8.3  $\times$  10.8 cm).

## 9. HEART & HOME 12" X 12" (30.5 X 30.5 CM) DESIGNER SERIES PAPER • 157928 | \$20.00 AUD | \$24.25 NZD

12 sheets: 2 each of 6 double-sided designs\*.
Acid free, lignin free.

\*Visit **stampinup.com.au** or **stampinup.nz** and search by item number to see enlarged images and designs.