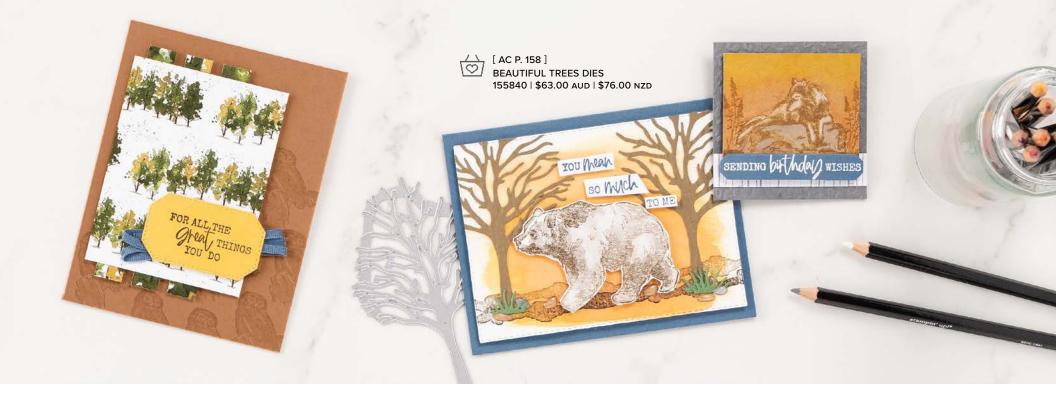

12" X 12" (30.5 X 30.5 CM) DESIGNER SERIES PAPER 157882 | \$20.00 AUD | \$24.25 NZD

12 sheets: 2 each of 6 double-sided designs\*. Acid free, lignin free.

\*Visit **stampinup.com.au** or **stampinup.nz** and search by item number to see enlarged images and detailed product information.





POPPY PARADE

BUMBLEBE

NIGHT OF NAVY

EVENING EVERGREEN





## LET'S SET SAIL • 157900 | \$30.00 AUD | \$36.00 NZD

9 photopolymer stamps (suggested clear blocks: a, b, c, i) • Coordinates with Sailboat Builder Punch









LET'S SET SAIL BUNDLE 157906 | <del>\$61.00</del> \$54.75 AUD | <del>\$74.00</del> \$66.50 NZD

Photopolymer Let's Sail Stamp Set + Sailboat Builder Punch (p. 81) SAILBOAT BUILDER PUNCH 157905 | \$31.00 AUD | \$38.00 NZD

Largest punched image: 1-1/4" x 2-1/2" (3.2 x 6.4 cm).





WILDLIFE WONDER • 157923 | \$42.00 AUD | \$51.00 NZD 10 cling stamps (suggested clear blocks: b, c, d, e)

## THANKS FOR HELPING ME GROW

## HAPPY FATHER'S DAY BIRTHDAY WISHES





HOME & GARDEN • 157910 | \$39.00 AUD | \$47.00 NZD

11 cling stamps (suggested clear blocks: a, b, d, g, h) O Coordinates with Garden Dies







HOME & GARDEN BUNDLE 157919 | \$88.00 \$79.00 aud | \$106.00 \$95.25 nzd

Cling

Home & Garden Stamp Set + Garden Dies (p. 80)

## GARDEN DIES • 157918 | \$49.00 AUD | \$59.00 NZD

Use with a Stampin' Cut & Emboss Machine (p. 29). 14 dies. Largest die: 1-1/4" x 3-1/8" (3.2 x 7.9 cm).





You're strong & brave.
YOU'VE GOT THIS!



BRAVE VIKINGS • 157926 | \$35.00 AUD | \$42.00 NZD 6 cling stamps (suggested clear blocks: b, c, d, g)



HAPPY BIRTHDAY
YOU'VE CONQUERE