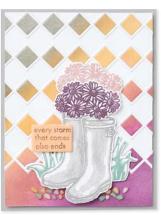

#### GREENHOUSE DIES 157732 | \$59.00 AUD | \$71.00 NZD

Use with a Stampin' Cut & Emboss Machine (p. 29). 18 dies. Largest die: 2-7/8"  $\times$  2-3/4" (7.3  $\times$  7 cm).

every storm that comes also ends

#### FLOWERING RAIN BOOTS • 157689 | \$41.00 AUD | \$49.00 NZD

11 photopolymer stamps (suggested clear blocks: b, c, d, e) O Coordinates with Rain Boots Dies

FLOWERING RAIN BOOTS BUNDLE 157691 | \$97.00 \$87.25 AUD | \$116.00 \$104.25 NZD

Photopolymer Flowering Rain Boots Stamp Set + Rain Boots Dies (p. 78) RAIN BOOTS DIES 157690 | \$56.00 AUD | \$67.00 NZD

Use with a Stampin' Cut & Emboss Machine (p. 29). 9 dies. Largest die:  $7/8" \times 5" (2.2 \times 12.7 \text{ cm})$ .