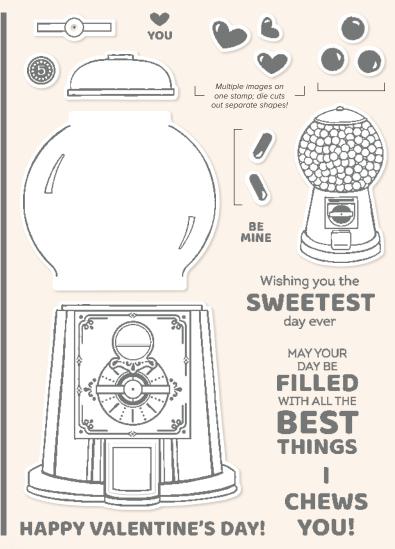

#### GUMBALL MACHINE SHAKER DOMES 158131 | \$12.25 aud | \$14.75 NZD

10 clear plastic domes. 2-1/4" x 2-1/2" (5.7 x 6.4 cm). Food safe.

#### GUMBALL GREETINGS • 157646 | \$32.00 AUD | \$38.00 NZD

16 photopolymer stamps (suggested clear blocks: a, b, c, d, i) O Coordinates with Gumball Machine Dies

GUMBALL GREETINGS BUNDLE 157648 | <del>\$81.00</del> \$72.25 AUD | <del>\$97.00</del> \$87.25 NZD

Photopolymer

Gumball Greetings Stamp Set + Gumball Machine Dies (p. 79)

#### GUMBALL MACHINE DIES 157647 | \$49.00 AUD | \$59.00 NZD

Use with a Stampin' Cut & Emboss Machine (p. 29). 15 dies. Largest die: 2-1/4"  $\times$  2-1/4" (5.7  $\times$  5.7 cm).

NUTS & BOLTS • 157650 | \$37.00 AUD | \$45.00 NZD