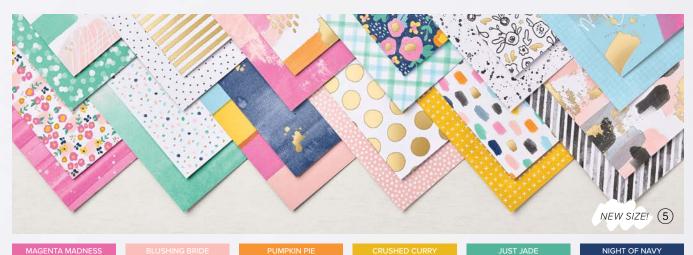

## 5. ABSTRACT BEAUTY 4" X 6" (10.2 X 15.2 CM) SPECIALTY DESIGNER SERIES PAPER 158039 | \$26.00 AUD | \$32.00 NZD

NEW SIZE!
48 sheets: 4 each of 12 double-sided designs\*.

Acid free, lignin free.

\*Visit **stampinup.com.au** or **stampinup.nz** and search by item number to see enlarged images and detailed product information.