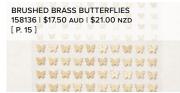

#### 4. BRUSHED BRASS BUTTERFLIES 158136 | \$17.50 AUD | \$21.00 NZD 80 adhesive-backed pieces. 5 mm, 7 mm.

ob danesive backed pieces. 5 mm, 7 mm