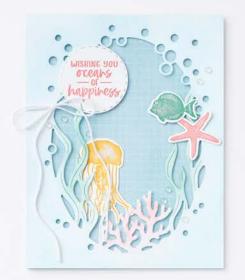

### DAFFODIL DIES • 157794 | \$66.00 AUD | \$80.00 NZD

Use with a Stampin' Cut & Emboss Machine (p. 29). 24 dies. Largest die: 2-3/8" x 4" (6 x 10.2 cm).

11 cling stamps (suggested clear blocks: b, c, d, e) O Coordinates with Sea Dies

SEAS THE DAY BUNDLE 157858 | \$104.00 \$93.50 aud | \$125.00 \$112.50 NZD

Cling

Seas the Day Stamp Set + Sea Dies (p. 82)

SEA DIES • 157857 | \$63.00 AUD | \$76.00 NZD

Use with a Stampin' Cut & Emboss Machine (p. 29). 10 dies. Largest die:  $3-3/4" \times 5" (9.5 \times 12.7 \text{ cm})$ .