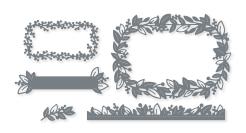

## BOUQUET OF LOVE HYBRID EMBOSSING FOLDER 157641 | \$50.00 AUD | \$61.00 NZD

Use with a Stampin' Cut & Emboss Machine (p. 29). 1 embossing folder. 6" x 6-1/4" (15.2 x 15.9). 9 dies. Largest die: 2-3/4" x 2-1/2" (7 x 6.4 cm).

#### BOUQUET OF LOVE HYBRID EMBOSSING FOLDER

157641 | \$50.00 AUD | \$61.00 NZD

1 embossing folder. 6" x 6-1/4" (15.2 x 15.9). 9 dies. Largest die: 2-3/4" x 2-1/2" (7 x 6.4 cm).

10%
BUNDLED SAVINGS

LOVE & HAPPINESS BUNDLE 157642 | \$89.00 \$80.00 AUD | \$108.00 \$97.00 NZD