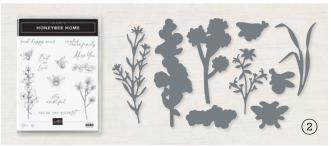

## 2. HONEYBEE HOME BUNDLE 157952 | \$88.00 \$79.00 AUD | \$106.00 \$95.25 NZD

10% BUNDLED SAVINGS Cling
Honeybee Home Stamp Set
+ Honeybee Blooms Dies (p. 80)

Use with a Stampin' Cut & Emboss Machine (p. 29). 4-1/2"  $\times$  6-1/4" (11.4  $\times$  15.9 cm).

HONEYBEE HOME • 157943 | \$39.00 AUD | \$47.00 NZD

12 cling stamps (suggested clear blocks: b, h)

O Coordinates with Honeybee Blooms Dies

HONEYBEE HOME BUNDLE 157952 | \$88.00 \$79.00 AUD | \$106.00 \$95.25 NZD

Honeybee Home Stamp Set + Honeybee Blooms Dies (p. 80)

## HONEYBEE BLOOMS DIE 157951 | \$49.00 AUD | \$59.00 NZD

Use with a Stampin' Cut & Emboss Machine (p. 29). 9 dies. Largest die: 1-3/8" x 3-1/2" (3.5 x 8.9 cm).

ARTWORK SHOWN AT 70% \*

EVERY CHAPTER • 158017 | \$32.00 AUD | \$38.00 NZD