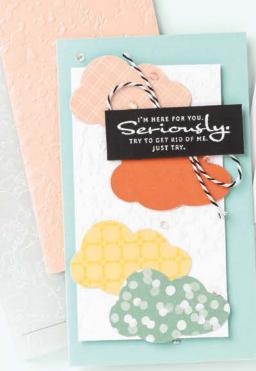

Use with a Stampin' Cut & Emboss Machine (p. 29). Set of 2 embossing folders: 6-1/4" x 3-3/8" (15.9 x 8.6 cm) each.

your friendship
IS AS BRAGWORTHY
AS A DRESS WITH POCKETS

Thanks

FOR BEING THE PERSON
I OVERTHINK THINGS WITH

ONE MINUTE YOU'RE
YOUNG & COOL
AND THE NEXT YOU'RE
GETTING EXCITED OVER
NEW TOWELS
HAPPY BIRTHDAY

TRY TO GET RID OF ME.

JUST TRY.

LOOK AT YOU

DOING GROWN-UP THINGS & STUFF

BRAGWORTHY • 157884 | \$34.00 AUD | \$40.00 NZD

6 cling stamps (suggested clear blocks: c, d)

SENTIMENTAL SWIRLS • 157996 | \$39.00 AUD | \$47.00 NZD

27 photopolymer stamps (suggested clear blocks: a, b, c, e) • Two-Step Inspired by Million Sales Achiever Sam Hammond
O Coordinates with Strawberry Builder Punch (AC p. 148), Flowers & Leaves Punch (AC p. 148)