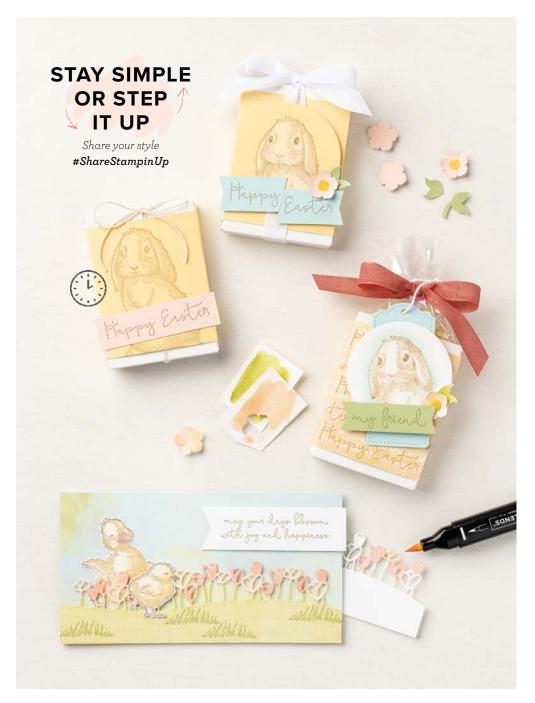

blocks: b, c, d, h)

O Coordinates with Palms Dies







PARADISE PALMS BUNDLE 157719 | \$102.00 \$91.75 AUD | \$123.00 \$110.50 NZD

Cling • Paradise Palms Stamp Set + Palms Dies (p. 81)

#### PALMS DIES • 157718 | \$61.00 AUD | \$74.00 NZD

Use with a Stampin' Cut & Emboss Machine (p. 29). 11 dies. Largest die: 1/2" x 5-1/2" (1.3 x 14 cm).







## a little hello











thank you it's been too long

#### BOUGHS & BLOSSOMS • 157703 | \$35.00 AUD | \$42.00 NZD

9 cling stamps (suggested clear blocks: b, c, d, g) Coordinates with Bough Punch









**BOUGHS & BLOSSOMS BUNDLE** 157712 | \$66.00 \$59.25 AUD | \$80.00 \$72.00 NZD

Boughs & Blossoms Stamp Set + Bough Punch (p. 77)

BOUGH PUNCH • 157711 | \$31.00 AUD | \$38.00 NZD Largest punched image: 2-1/4" x 1-1/2" (5.7 x 3.8 cm).







MAMMA Happy Easter

EASTER FRIENDS • 157737 | \$41.00 AUD | \$49.00 NZD

8 cling stamps (suggested clear blocks: b, c, d, e)











GARDEN GREENHOUSE BUNDLE 157733 | \$98.00 \$88.00 AUD | \$118.00 \$106.00 NZD

Photopolymer Garden Greenhouse Stamp Set + Greenhouse Dies (p. 79)

#### GREENHOUSE DIES 157732 | \$59.00 AUD | \$71.00 NZD

Use with a Stampin' Cut & Emboss Machine (p. 29). 18 dies. Largest die: 2-7/8"  $\times$  2-3/4" (7.3  $\times$  7 cm).











every storm that comes also ends



RAIN OR SHINE L'm here for you











#### FLOWERING RAIN BOOTS • 157689 | \$41.00 AUD | \$49.00 NZD

11 photopolymer stamps (suggested clear blocks: b, c, d, e) O Coordinates with Rain Boots Dies







FLOWERING RAIN BOOTS BUNDLE 157691 | \$97.00 \$87.25 AUD | \$116.00 \$104.25 NZ