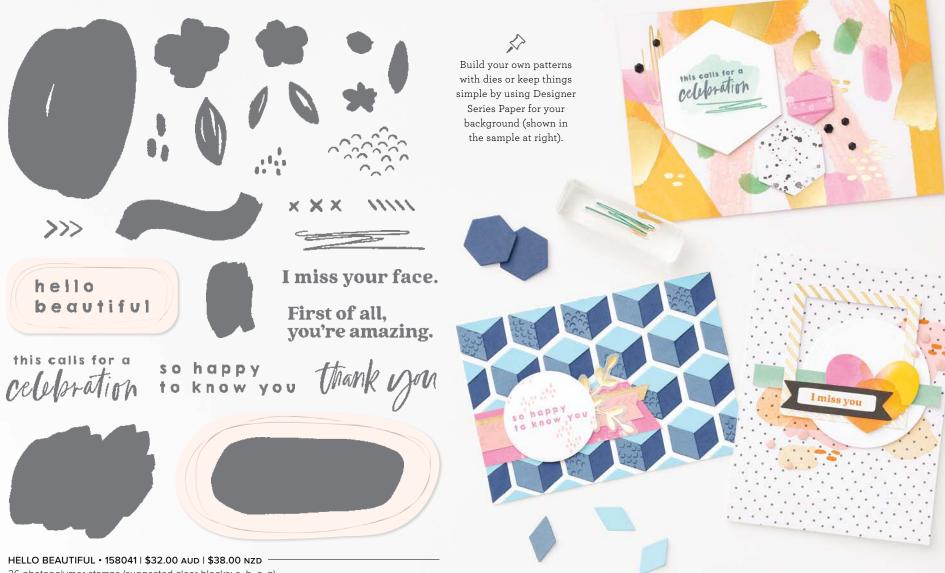

## 1. HELLO BEAUTIFUL BUNDLE 158047 | \$82.00 \$73.75 AUD \$99.00 \$89.00 NZD

10% Bundled Savings Photopolymer Hello Beautiful Stamp Set + Beautiful Shapes Dies (p. 80)

## 2. ADHESIVE-BACKED HEXAGONS 158148 | \$13.25 AUD | \$15.75 NZD

90 pieces: 10 each of 3 colours. 4 mm, 5 mm, 6 mm. Basic Black, Blushing Bride, Just Jade.

## 3. ABSTRACT BEAUTY CARDS & ENVELOPES 158050 | \$17.50 AUD | \$21.00 NZD

10 card bases and envelopes. 1 each of 10 designs. Folded card size:  $4" \times 6"$  (10.2  $\times$  15.2 cm).

## 4. ABSTRACT BEAUTY EPHEMERA PACK 158151 | \$11.25 aud | \$13.75 nzd

60 precut pieces. 2 each of 30 designs. Largest piece: 2-1/2" x 2-1/2" (6.4 x 6.4 cm). Includes gold foil.

## 5. ABSTRACT BEAUTY 4" X 6" (10.2 X 15.2 CM) SPECIALTY DESIGNER SERIES PAPER 158039 | \$26.00 AUD | \$32.00 NZD

NEW SIZE!
48 sheets: 4 each of 12 double-sided designs\*.

Acid free, lignin free.

\*Visit **stampinup.com.au** or **stampinup.nz** and search by item number to see enlarged images and detailed product information.

26 photopolymer stamps (suggested clear blocks: a, b, c, g) O Coordinates with Beautiful Shapes Dies

HELLO BEAUTIFUL BUNDLE 158047 | \$82.00 \$73.75 AUD | \$99.00 \$89.00 NZD

Photopolymer Hello Beautiful Stamp Set + Beautiful Shapes Dies (p. 80)

## BEAUTIFUL SHAPES DIES 158046 | \$50.00 AUD | \$61.00 NZD

Use with a Stampin' Cut & Emboss Machine (p. 29). 14 dies. Largest die: 2-1/2"  $\times$  2-1/2"  $(6.4 \times 6.4 \text{ cm})$ .

you matter to me being awesome is just your thing no matter thank you happy wem day we have to lucky me i have hello baby!