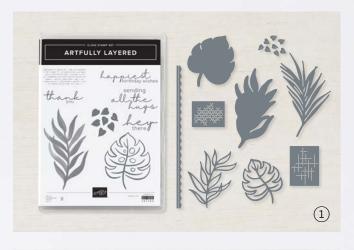

#### 1. ARTFULLY LAYERED BUNDLE 157761 | \$103.00 \$92.50 AUD \$125.00 \$112.50 NZD

/INGS Cling Artfully Layered Stamp Set + Tropical Layers Dies (p. 76)

- 2. WHITE 3/4" (1.9 CM) FRAYED RIBBON 158138 | \$13.00 AUD | \$15.75 NZD 5 yards (4.6 m).
- 3. FAUX SEA GLASS SHAPES 158139 | \$14.00 AUD | \$16.75 NZD Adhesive backed. 150 pieces: 50 each of 3 colours. 3 mm, 5 mm. Just Jade, Old Olive, white.
- 4. VELLUM 12" X 12" (30.5 X 30.5 CM) LAYERING DESIGNS 157764 | \$17.50 AUD | \$21.00 NZD 12 sheets: 4 each of 3 designs\*. Lignin free. Basic Black, white.
- 5. ARTFULLY COMPOSED 12" X 12" (30.5 X 30.5 CM) DESIGNER SERIES PAPER 157750 | \$20.00 AUD | \$24.25 NZD 12 sheets: 2 each of 6 double-sided designs\*. Acid free, lignin free.

#### ARTFULLY LAYERED • 157752 | \$42.00 AUD | \$51.00 NZD

8 cling stamps (suggested clear blocks: c, d, e, h) O Coordinates with Tropical Layers Dies

ARTFULLY LAYERED BUNDLE 157761 | \$103.00 \$92.50 AUD | \$125.00 \$112.50 NZD

Clina

Artfully Layered Stamp Set + Tropical Layers Dies (p. 76)

#### TROPICAL LAYERS DIES 157760 | \$61.00 AUD | \$74.00 NZD

Use with a Stampin' Cut & Emboss Machine (p. 29). 9 dies. Largest die: 2-1/4" x 4" (5.7 x 10.2 cm).