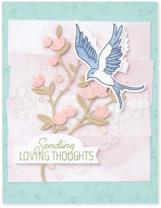

15 cling stamps (suggested clear blocks: a, b, g, h)
O Coordinates with Bouquet of Love Hybrid Embossing Folder

LOVE & HAPPINESS BUNDLE 157642 | \$89.00 \$80.00 AUD | \$108.00 \$97.00 NZD

Cling

Love & Happiness Stamp Set

+ Bouquet of Love Hybrid Embossing Folder (p. 81)

## BOUQUET OF LOVE HYBRID EMBOSSING FOLDER 157641 | \$50.00 AUD | \$61.00 NZD

Use with a Stampin' Cut & Emboss Machine (p. 29). 1 embossing folder. 6" x 6-1/4" (15.2 x 15.9). 9 dies. Largest die: 2-3/4" x 2-1/2" (7 x 6.4 cm).