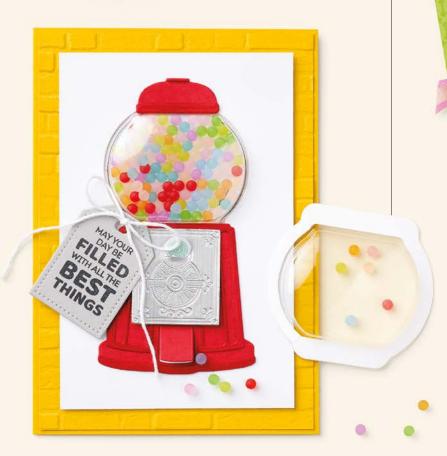

#### GUMBALL MACHINE SHAKER DOMES 158131 | \$12.25 aud | \$14.75 NZD

10 clear plastic domes. 2-1/4" x 2-1/2" (5.7 x 6.4 cm). Food safe.

#### GUMBALL GREETINGS • 157646 | \$32.00 AUD | \$38.00 NZD

16 photopolymer stamps (suggested clear blocks: a, b, c, d, i) O Coordinates with Gumball Machine Dies

GUMBALL GREETINGS BUNDLE 157648 | <del>\$81.00</del> \$72.25 AUD | <del>\$97.00</del> \$87.25 NZD

Photopolymer

Gumball Greetings Stamp Set + Gumball Machine Dies (p. 79)

#### GUMBALL MACHINE DIES 157647 | \$49.00 AUD | \$59.00 NZD

Use with a Stampin' Cut & Emboss Machine (p. 29). 15 dies. Largest die: 2-1/4"  $\times$  2-1/4" (5.7  $\times$  5.7 cm).

NUTS & BOLTS • 157650 | \$37.00 AUD | \$45.00 NZD