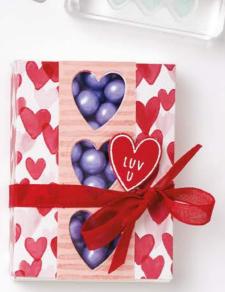

#### 1. SWEET CONVERSATIONS BUNDLE 157624 | \$82.00 \$73.75 AUD \$99.00 \$89.00 NZD

10% BUNDLED SAVINGS Photopolymer Sweet Conversations Stamp Set + Sweet Hearts Dies\* (p. 83)

SWEET CONVERSATIONS BUNDLE 157624 | \$82.00 \$73.75 AUD | \$99.00 \$89.00 NZD

Photopolyme

Sweet Conversations Stamp Set + Sweet Hearts Dies (p. 83)

#### SWEET HEARTS DIES 157623 | \$50.00 AUD | \$61.00 NZD

Use with a Stampin' Cut & Emboss Machine (p. 29). 16 dies. Largest die: 3-1/4" x 5/8" (8.3 x 1.6 cm).

Congratulations

HAPPY WEDDING DAY

TO THE ONE I love.