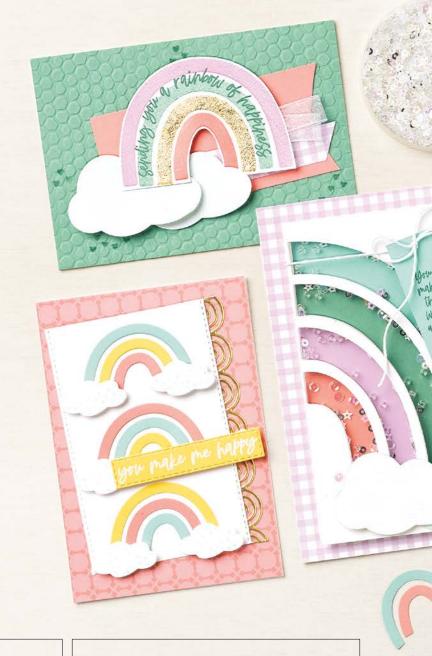

#### RAINBOW OF HAPPINESS • 157721 | \$32.00 AUD | \$38.00 NZD

14 photopolymer stamps (suggested clear blocks: a, c, d, e) O Coordinates with Brilliant Rainbow Dies

RAINBOW OF HAPPINESS BUNDLE 157727 | \$86.00 \$77.25 aud | \$103.00 \$92.50 nzd

Photopolymer

Rainbow of Happiness Stamp Set + Brilliant Rainbow Dies (p. 82)

#### BRILLIANT RAINBOW DIES 157726 | \$54.00 AUD | \$65.00 NZD

Use with a Stampin' Cut & Emboss Machine (p. 29). 8 dies. Largest die: 4-1/4" x 3-1/8" (10.8 x 7.9 cm).