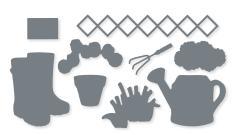

#### FLOWERING RAIN BOOTS • 157689 | \$41.00 AUD | \$49.00 NZD

11 photopolymer stamps (suggested clear blocks: b, c, d, e) O Coordinates with Rain Boots Dies

FLOWERING RAIN BOOTS BUNDLE 157691 | \$97.00 \$87.25 AUD | \$116.00 \$104.25 NZD

Photopolymer Flowering Rain Boots Stamp Set + Rain Boots Dies (p. 78) RAIN BOOTS DIES 157690 | \$56.00 AUD | \$67.00 NZD

Use with a Stampin' Cut & Emboss Machine (p. 29). 9 dies. Largest die:  $7/8" \times 5" (2.2 \times 12.7 \text{ cm})$ .

11 photopolymer stamps (suggested clear blocks: b, c, d)