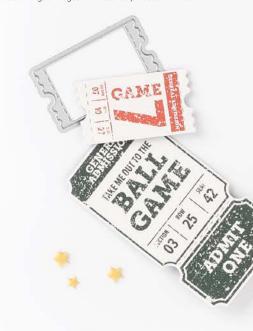

## YOUR BIGGEST FAN 158060 | \$32.00 aud | \$38.00 NZD

11 photopolymer stamps (suggested clear blocks: b, c, e) O Coordinates with Sports Event Dies

## SPORTS EVENT DIES 157892 | \$47.00 AUD \$57.00 NZD

Use with a Stampin' Cut & Emboss Machine (p. 29). 12 dies. Largest die:  $4" \times 2$ -1/4" (10.2  $\times 5$ .7 cm).

## 1. YOUR BIGGEST FAN BUNDLE 157893 | \$79.00 \$71.00 AUD | \$95.00 \$85.50 NZD

10% BUNDLED SAVIGES Photopolymer Your Biggest Fan Stamp Set + Sports Event Dies (p. 83)

## 4. HEY SPORTS FAN 12" X 12" (30.5 X 30.5 CM) DESIGNER SERIES PAPER 157882 | \$20.00 AUD | \$24.25 NZD

12 sheets: 2 each of 6 double-sided designs\*. Acid free, lignin free.

\*Visit **stampinup.com.au** or **stampinup.nz** and search by item number to see enlarged images and detailed product information.