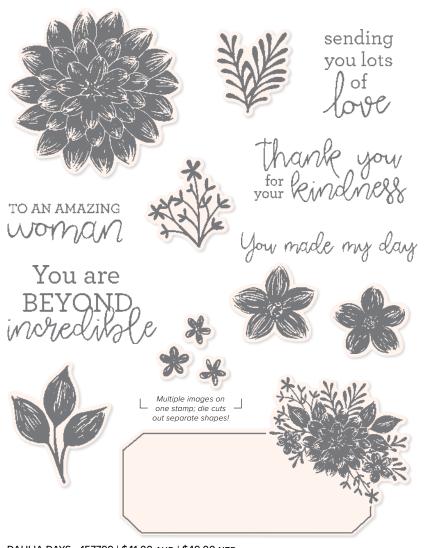

#### DAHLIA DAYS • 157799 | \$41.00 AUD | \$49.00 NZD

13 cling stamps (suggested clear blocks: b, d, e, g)

O Coordinates with Detailed Dahlias Dies

DAHLIA DAYS BUNDLE 157802 | \$109.00 \$98.00 AUD | \$131.00 \$117.75 NZD

Cling Dahlia Days Stamp Set + Detailed Dahlias Dies (p. 78)

#### DETAILED DAHLIAS DIES 157801 | \$68.00 AUD | \$82.00 NZD

Use with a Stampin' Cut & Emboss Machine (p. 29). 12 dies. Largest die:  $4" \times 5-1/8"$  (10.2  $\times$  13 cm).

JUST A NOTE