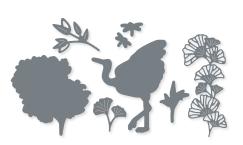

#### GOOD FORTUNE DIES 157662 | \$50.00 AUD | \$61.00 NZD

Use with a Stampin' Cut & Emboss Machine (p. 29). 7 dies. Largest die: 2-3/4" x 3-1/8" (7 x 7.9 cm).