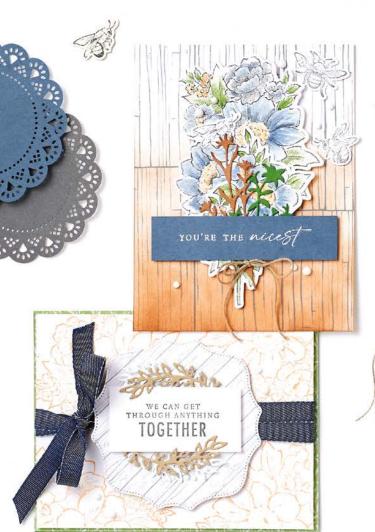

# Suite HEART & HOME

Suite Collection • 157959 | \$273.00 AUD | \$328.50 NZD Cling

Suite collection includes one of each item listed on the next page.

## 1. BLESSINGS OF HOME BUNDLE 157939 | \$100.00 \$90.00 AUD | \$120.00 \$108.00 NZD

10% SUNDLEG SAVINGS Cling
Blessings of Home Stamp Set
+ Flowers of Home Dies (p. 76)

## 2. HONEYBEE HOME BUNDLE 157952 | \$88.00 \$79.00 AUD | \$106.00 \$95.25 NZD

10% BUNDLED SAVINGS Cling
Honeybee Home Stamp Set
+ Honeybee Blooms Dies (p. 80)

Use with a Stampin' Cut & Emboss Machine (p. 29). 4-1/2"  $\times$  6-1/4" (11.4  $\times$  15.9 cm).

4. 3/8" (1 CM) DENIM RIBBON 149590 | \$12.25 AUD | \$14.75 NZD 10 yards (9.1 m).

## 5. CLASSIC MATTE DOTS 158146 | \$12.25 AUD | \$14.75 NZD

Adhesive-backed enamel dots in matte finish. 144 pieces: 36 each of 4 colours. 3 mm, 4 mm. Basic Black, Basic Gray, Very Vanilla, white.

## 6. HEART & HOME DOILIES 157956 | \$8.75 AUD | \$10.50 NZD

30 paper doilies. 10 each of 3 colours. 3-1/4" (8.3 cm). Acid free, lignin free. Basic Gray, Cinnamon Cider, Misty Moonlight.

## 7. HEART & HOME MEMORIES & MORE CARD PACK • 157957 | \$17.50 AUD | \$21.00 NZD

50 total double-sided cards\* (2 each of 25 designs) in 3"  $\times$  4" (7.6  $\times$  10.2 cm) and 4"  $\times$  6" (10.2  $\times$  15.2 cm) sizes. 4 sticker sheets: 2 each of 2 designs.

## 8. HEART & HOME MEMORIES & MORE CARDS & ENVELOPES 157958 | \$17.50 AUD | \$21.00 NZD

20 card bases and 20 envelopes. Folded card sizes: 4-1/4"  $\times$  6-1/4" (10.8  $\times$  15.9 cm), 3-1/4"  $\times$  4-1/4" (8.3  $\times$  10.8 cm).

## 9. HEART & HOME 12" X 12" (30.5 X 30.5 CM) DESIGNER SERIES PAPER • 157928 | \$20.00 AUD | \$24.25 NZD

12 sheets: 2 each of 6 double-sided designs\*.
Acid free, lignin free.

\*Visit **stampinup.com.au** or **stampinup.nz** and search by item number to see enlarged images and designs.