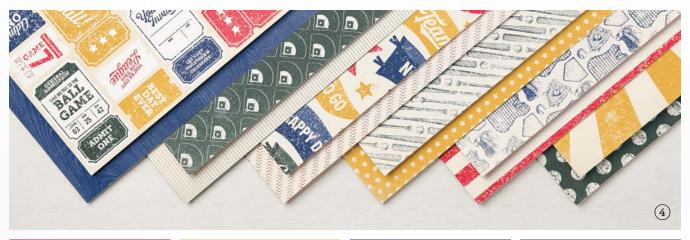

## 4. HEY SPORTS FAN 12" X 12" (30.5 X 30.5 CM) DESIGNER SERIES PAPER 157882 | \$20.00 AUD | \$24.25 NZD

12 sheets: 2 each of 6 double-sided designs\*. Acid free, lignin free.

\*Visit **stampinup.com.au** or **stampinup.nz** and search by item number to see enlarged images and detailed product information.

POPPY PARADE

BUMBLEBE

NIGHT OF NAVY

EVENING EVERGREEN