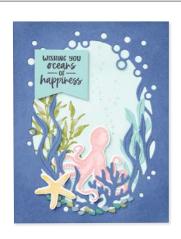

SEAS THE DAY BUNDLE 157858 | \$104.00 \$93.50 aud | \$125.00 \$112.50 NZD

Cling

Seas the Day Stamp Set + Sea Dies (p. 82)

SEA DIES • 157857 | \$63.00 AUD | \$76.00 NZD

Use with a Stampin' Cut & Emboss Machine (p. 29). 10 dies. Largest die:  $3-3/4" \times 5" (9.5 \times 12.7 \text{ cm})$ .

Samples also use the Happy & Heartfelt (p. 51) and On the Horizon (p. 43) Stamp Sets.

9 photopolymer stamps (suggested clear blocks: c, i)

AMAZING SILHOUETTES • 157814 | \$39.00 AUD | \$47.00 NZD

3 cling stamps (suggested clear blocks: d, e, f) Coordinates with Amazing Thanks Dies