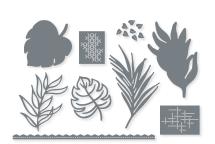

#### PARADISE PALMS • 157716 | \$41.00 AUD | \$49.00 NZD

13 cling stamps (suggested clear blocks: b, c, d, h)

O Coordinates with Palms Dies

PARADISE PALMS BUNDLE 157719 | \$102.00 \$91.75 AUD | \$123.00 \$110.50 NZD

Cling • Paradise Palms Stamp Set + Palms Dies (p. 81)

#### PALMS DIES • 157718 | \$61.00 AUD | \$74.00 NZD

Use with a Stampin' Cut & Emboss Machine (p. 29). 11 dies. Largest die: 1/2" x 5-1/2" (1.3 x 14 cm).