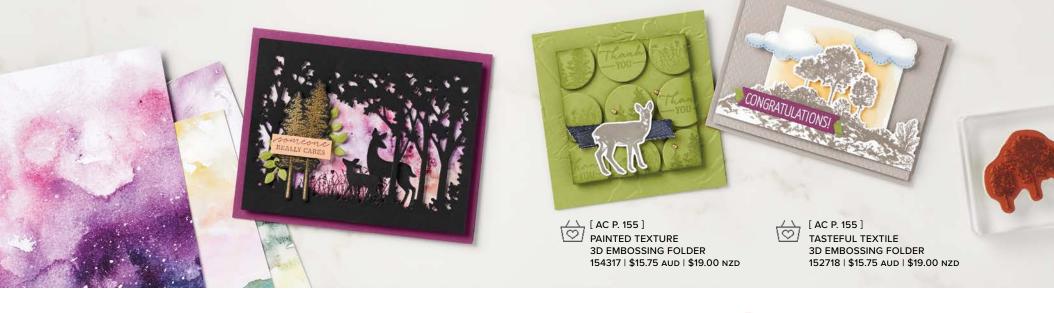

#### 2. GINGHAM EMBOSSING FOLDER 157627 | \$13.00 AUD | \$15.75 NZD Use with a Stampin' Cut & Emboss Machine (p. 29). 4-1/2" x 6-1/4" (11.4 x 15.9 cm).

3. SWEET LITTLE BOXES 157628 | \$17.50 AUD | \$21.00 NZD