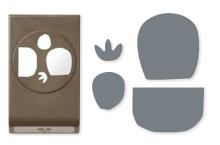

#### GOOD FORTUNE DIES 157662 | \$50.00 AUD | \$61.00 NZD

Use with a Stampin' Cut & Emboss Machine (p. 29). 7 dies. Largest die: 2-3/4" x 3-1/8" (7 x 7.9 cm).