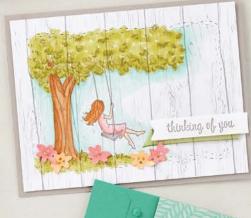

EXPRESSIONS OF FRIENDSHIP 158460 | \$24.00 aud | \$28.50 nzd (\$40.00 aud | \$48.00 nzd VALUE)

HOST 9 cling stamps (suggested clear blocks: b, d, f, g)

<sup>\*\*</sup>Items that can be purchased with this 50% off reward include full-priced items and discounted stamp/tool bundles only. Suite collections and the standard size Stampin' Cut & Emboss Machine are not available for purchase at 50% off.