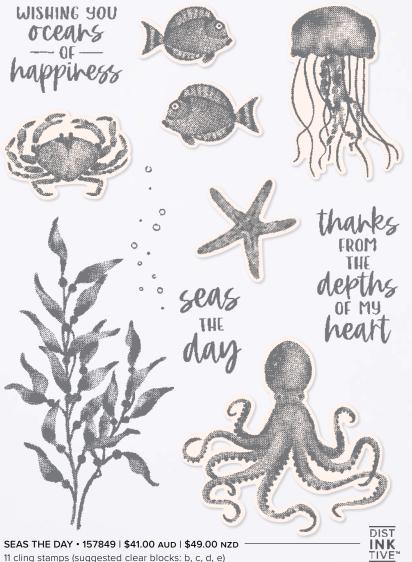

### DAFFODIL DIES • 157794 | \$66.00 AUD | \$80.00 NZD

Use with a Stampin' Cut & Emboss Machine (p. 29). 24 dies. Largest die: 2-3/8" x 4" (6 x 10.2 cm).

11 cling stamps (suggested clear blocks: b, c, d, e) O Coordinates with Sea Dies

SEAS THE DAY BUNDLE 157858 | \$104.00 \$93.50 aud | \$125.00 \$112.50 NZD

Cling

Seas the Day Stamp Set + Sea Dies (p. 82)

SEA DIES • 157857 | \$63.00 AUD | \$76.00 NZD

Use with a Stampin' Cut & Emboss Machine (p. 29). 10 dies. Largest die:  $3-3/4" \times 5" (9.5 \times 12.7 \text{ cm})$ .