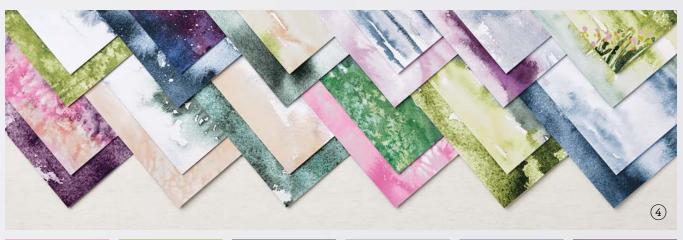

## 4. NEW HORIZONS 6" X 6" (15.2 X 15.2 CM) DESIGNER SERIES PAPER 157768 | \$20.00 AUD | \$24.25 NZD

48 sheets: 4 each of 12 double-sided designs\*. Acid free, lignin free.

\*Visit stampinup.com.au or stampinup.nz and search by item number to see enlarged images and detailed product information.