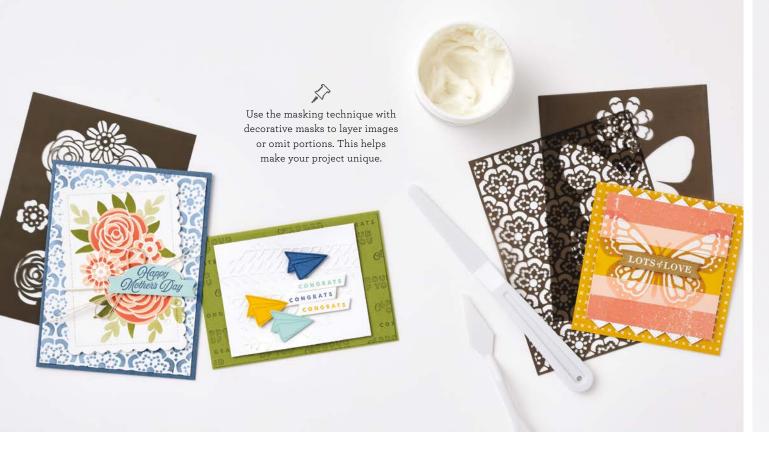

## BUTTERFLIES & FLOWERS LAYERING DECORATIVE MASKS 158142 | \$17.50 AUD | \$21.00 NZD

Happy

Use to create textured backgrounds.
Use with Embossing Paste and Palette
Knives (AC p. 128) or Classic Stampin' Ink™
(AC p. 122–123, 126). 6 masks: 1 each of
6 designs. 4-1/2" x 6" (11.4 x 15.2 cm).