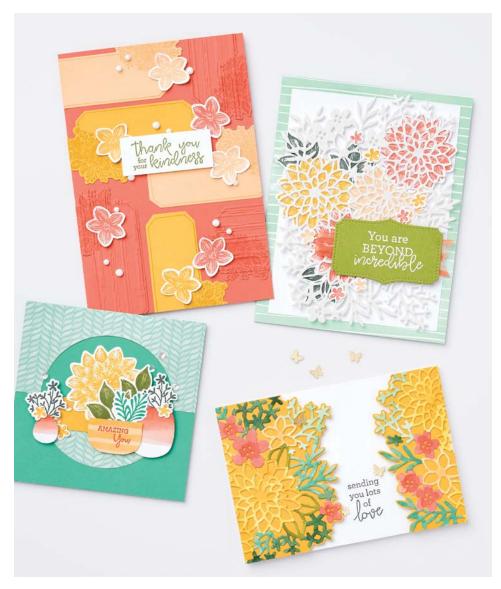

#### DAHLIA DAYS • 157799 | \$41.00 AUD | \$49.00 NZD

13 cling stamps (suggested clear blocks: b, d, e, g)

O Coordinates with Detailed Dahlias Dies

DAHLIA DAYS BUNDLE 157802 | \$109.00 \$98.00 AUD | \$131.00 \$117.75 NZD

Cling Dahlia Days Stamp Set + Detailed Dahlias Dies (p. 78)

#### DETAILED DAHLIAS DIES 157801 | \$68.00 AUD | \$82.00 NZD

Use with a Stampin' Cut & Emboss Machine (p. 29). 12 dies. Largest die:  $4" \times 5-1/8"$  (10.2  $\times$  13 cm).

JUST A NOTE