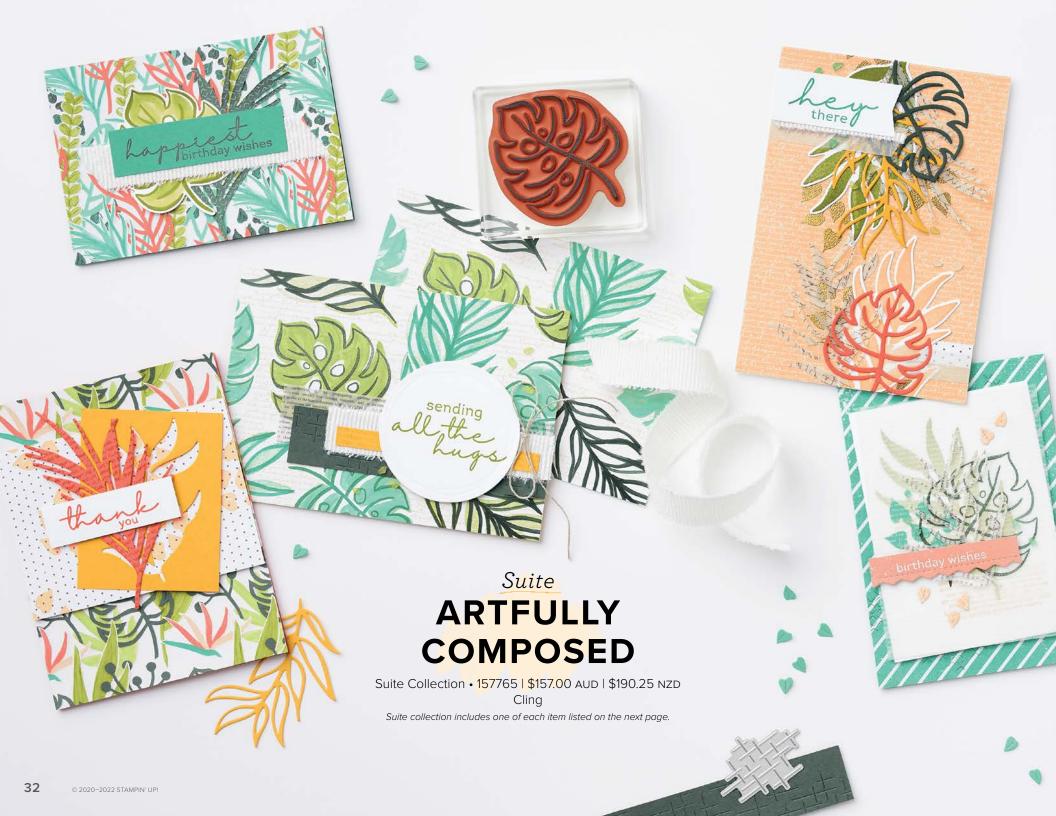

#### 1. ARTFULLY LAYERED BUNDLE 157761 | \$103.00 \$92.50 AUD \$125.00 \$112.50 NZD

/INGS Cling Artfully Layered Stamp Set + Tropical Layers Dies (p. 76)

- 2. WHITE 3/4" (1.9 CM) FRAYED RIBBON 158138 | \$13.00 AUD | \$15.75 NZD 5 yards (4.6 m).
- 3. FAUX SEA GLASS SHAPES 158139 | \$14.00 AUD | \$16.75 NZD Adhesive backed. 150 pieces: 50 each of 3 colours. 3 mm, 5 mm. Just Jade, Old Olive, white.
- 4. VELLUM 12" X 12" (30.5 X 30.5 CM) LAYERING DESIGNS 157764 | \$17.50 AUD | \$21.00 NZD 12 sheets: 4 each of 3 designs\*. Lignin free. Basic Black, white.
- 5. ARTFULLY COMPOSED 12" X 12" (30.5 X 30.5 CM) DESIGNER SERIES PAPER 157750 | \$20.00 AUD | \$24.25 NZD 12 sheets: 2 each of 6 double-sided designs\*. Acid free, lignin free.

\*Visit **stampinup.com.au** or **stampinup.nz** and search by item number to see enlarged images and detailed product information.

#### ARTFULLY LAYERED • 157752 | \$42.00 AUD | \$51.00 NZD

8 cling stamps (suggested clear blocks: c, d, e, h) O Coordinates with Tropical Layers Dies

ARTFULLY LAYERED BUNDLE 157761 | \$103.00 \$92.50 AUD | \$125.00 \$112.50 NZD

Clina

Artfully Layered Stamp Set + Tropical Layers Dies (p. 76)

#### TROPICAL LAYERS DIES 157760 | \$61.00 AUD | \$74.00 NZD

Use with a Stampin' Cut & Emboss Machine (p. 29). 9 dies. Largest die: 2-1/4" x 4" (5.7 x 10.2 cm).