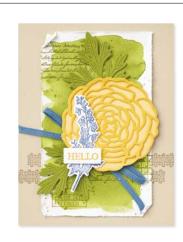

#### DAHLIA DAYS • 157799 | \$41.00 AUD | \$49.00 NZD

13 cling stamps (suggested clear blocks: b, d, e, g)

O Coordinates with Detailed Dahlias Dies

DAHLIA DAYS BUNDLE 157802 | \$109.00 \$98.00 AUD | \$131.00 \$117.75 NZD

Cling Dahlia Days Stamp Set + Detailed Dahlias Dies (p. 78)

#### DETAILED DAHLIAS DIES 157801 | \$68.00 AUD | \$82.00 NZD

Use with a Stampin' Cut & Emboss Machine (p. 29). 12 dies. Largest die:  $4" \times 5-1/8"$  (10.2  $\times$  13 cm).

JUST A NOTE