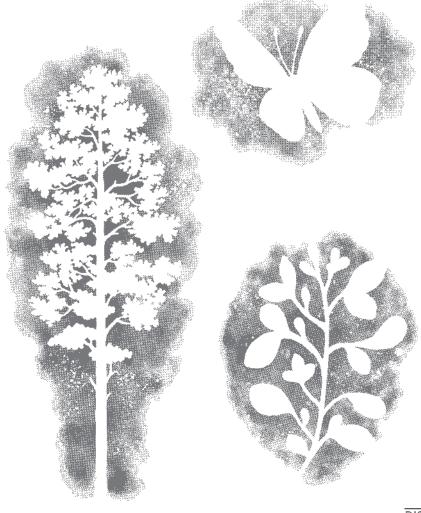

Samples also use the Happy & Heartfelt (p. 51) and On the Horizon (p. 43) Stamp Sets.

9 photopolymer stamps (suggested clear blocks: c, i)

AMAZING SILHOUETTES • 157814 | \$39.00 AUD | \$47.00 NZD

3 cling stamps (suggested clear blocks: d, e, f) Coordinates with Amazing Thanks Dies

AMAZING SILHOUETTES BUNDLE 157819 | \$86.00 \$77.25 AUD | \$104.00 \$93.50 NZD

Cling

Amazing Silhouettes Stamp Set + Amazing Thanks Dies (p. 76)

AMAZING THANKS DIES 157816 | \$47.00 AUD | \$57.00 NZD

8 dies. Largest die: 3-5/8" x 1-1/4" (9.2 x 3.2 cm).

AMAZING SILHOUETTES BUNDLE 157819 | \$86.00 \$77.25 AUD | \$104.00 \$93.50 NZD

Amazing Silhouettes Stamp Set (p. 40) + Amazing Thanks Dies