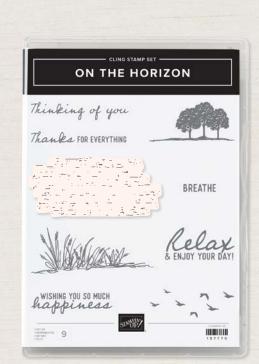

## ON THE HORIZON 157770 | \$41.00 AUD | \$49.00 NZD

9 cling stamps (suggested clear blocks: d, g, h) O Coordinates with Horizon Dies Relax
& ENJOY YOUR DAY!

## 1. ON THE HORIZON BUNDLE 157779 | \$98.00 \$88.00 AUD \$118.00 \$106.00 NZD

10% BUNDLEO SAVINGS Cling
On the Horizon Stamp Set
+ Horizon Dies (p. 81)