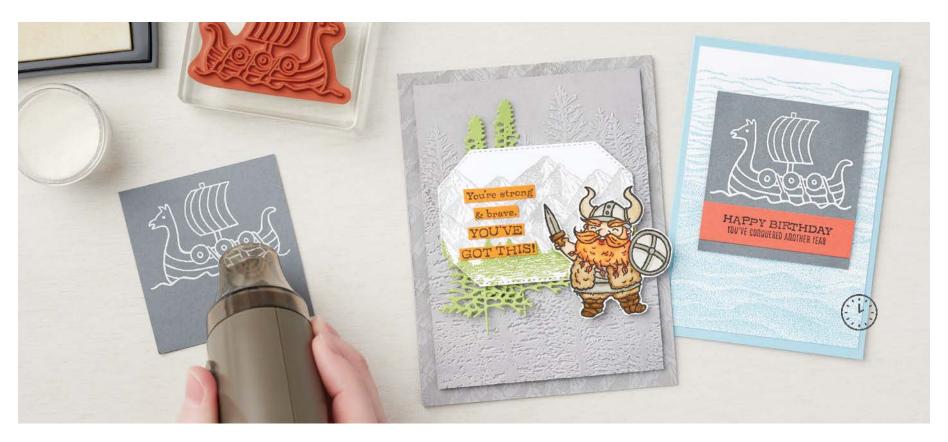

## GARDEN DIES • 157918 | \$49.00 AUD | \$59.00 NZD

Use with a Stampin' Cut & Emboss Machine (p. 29). 14 dies. Largest die: 1-1/4" x 3-1/8" (3.2 x 7.9 cm).

You're strong & brave.
YOU'VE GOT THIS!

BRAVE VIKINGS • 157926 | \$35.00 AUD | \$42.00 NZD 6 cling stamps (suggested clear blocks: b, c, d, g)

HAPPY BIRTHDAY
YOU'VE CONQUERED ANOTHER YEAR