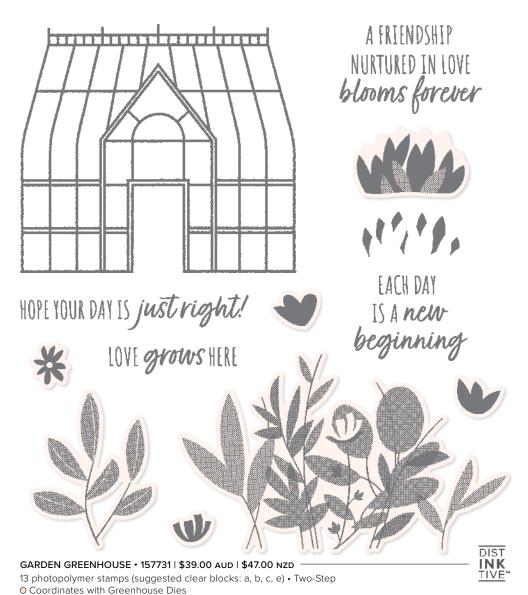

8 cling stamps (suggested clear blocks: b, c, d, e)

GARDEN GREENHOUSE BUNDLE 157733 | \$98.00 \$88.00 AUD | \$118.00 \$106.00 NZD

Photopolymer Garden Greenhouse Stamp Set + Greenhouse Dies (p. 79)

#### GREENHOUSE DIES 157732 | \$59.00 AUD | \$71.00 NZD

Use with a Stampin' Cut & Emboss Machine (p. 29). 18 dies. Largest die: 2-7/8"  $\times$  2-3/4" (7.3  $\times$  7 cm).

every storm that comes also ends