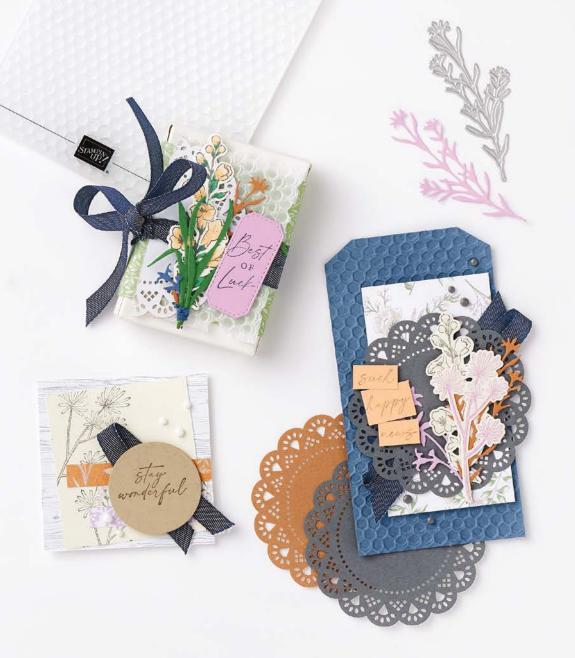

## 6. HEART & HOME DOILIES 157956 | \$8.75 AUD | \$10.50 NZD

30 paper doilies. 10 each of 3 colours. 3-1/4" (8.3 cm). Acid free, lignin free. Basic Gray, Cinnamon Cider, Misty Moonlight.

## 7. HEART & HOME MEMORIES & MORE CARD PACK • 157957 | \$17.50 AUD | \$21.00 NZD

50 total double-sided cards\* (2 each of 25 designs) in 3"  $\times$  4" (7.6  $\times$  10.2 cm) and 4"  $\times$  6" (10.2  $\times$  15.2 cm) sizes. 4 sticker sheets: 2 each of 2 designs.

## 8. HEART & HOME MEMORIES & MORE CARDS & ENVELOPES 157958 | \$17.50 AUD | \$21.00 NZD

20 card bases and 20 envelopes. Folded card sizes: 4-1/4"  $\times$  6-1/4" (10.8  $\times$  15.9 cm), 3-1/4"  $\times$  4-1/4" (8.3  $\times$  10.8 cm).

## 9. HEART & HOME 12" X 12" (30.5 X 30.5 CM) DESIGNER SERIES PAPER • 157928 | \$20.00 AUD | \$24.25 NZD

12 sheets: 2 each of 6 double-sided designs\*.
Acid free, lignin free.

\*Visit **stampinup.com.au** or **stampinup.nz** and search by item number to see enlarged images and designs.