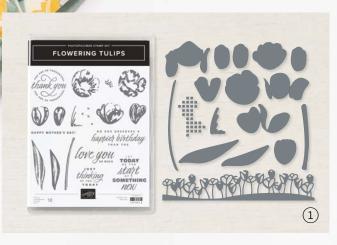

#### FLOWERING TULIPS • 157672 | \$41.00 AUD | \$49.00 NZD

18 photopolymer stamps (suggested clear blocks: a, b, c, g, h) • Two-Step O Coordinates with Tulips Dies

FLOWERING TULIPS BUNDLE 157678 | \$102.00 \$91.75 aud | \$123.00 \$110.50 nzd

Photopolymer Flowering Tulips Stamp Set + Tulips Dies (p. 78) TULIPS DIES • 157677 | \$61.00 AUD | \$74.00 NZD

Use with a Stampin' Cut & Emboss Machine (p. 29). 17 dies. Largest die: 6"  $\times$  1" (15.2  $\times$  2.5 cm).