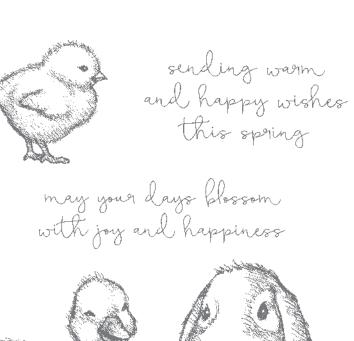

Boughs & Blossoms Stamp Set + Bough Punch (p. 77)

BOUGH PUNCH • 157711 | \$31.00 AUD | \$38.00 NZD Largest punched image: 2-1/4" x 1-1/2" (5.7 x 3.8 cm).

MAMMA Happy Easter

EASTER FRIENDS • 157737 | \$41.00 AUD | \$49.00 NZD

8 cling stamps (suggested clear blocks: b, c, d, e)

GARDEN GREENHOUSE BUNDLE 157733 | \$98.00 \$88.00 AUD | \$118.00 \$106.00 NZD

Photopolymer Garden Greenhouse Stamp Set + Greenhouse Dies (p. 79)

#### GREENHOUSE DIES 157732 | \$59.00 AUD | \$71.00 NZD

Use with a Stampin' Cut & Emboss Machine (p. 29). 18 dies. Largest die: 2-7/8"  $\times$  2-3/4" (7.3  $\times$  7 cm).

every storm that comes also ends