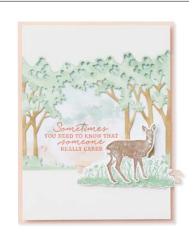

Photopolymer Let's Sail Stamp Set + Sailboat Builder Punch (p. 81) SAILBOAT BUILDER PUNCH 157905 | \$31.00 AUD | \$38.00 NZD

Largest punched image: 1-1/4" x 2-1/2" (3.2 x 6.4 cm).

WILDLIFE WONDER • 157923 | \$42.00 AUD | \$51.00 NZD 10 cling stamps (suggested clear blocks: b, c, d, e)