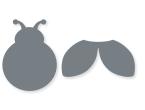

#### HELLO LADYBUG • 157693 | \$32.00 AUD | \$38.00 NZD

15 photopolymer stamps (suggested clear blocks: a, b, c, d) • Two-Step O Coordinates with Ladybug Builder Punch

HELLO LADYBUG BUNDLE 157699 | \$63.00 \$56.50 AUD | \$76.00 \$68.25 NZD

Hello Ladybug Stamp Set + Ladybug Builder Punch (p. 80)

LADYBUG BUILDER PUNCH 157698 | \$31.00 AUD | \$38.00 NZD

Largest punched image: 1-1/4" x 1-1/2" (3.2 x 3.8 cm).

WILDFLOWER PATH • 157735 | \$39.00 AUD | \$47.00 NZD