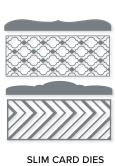

Slim Sayings Stamp Set + Slim Card Dies (p. 82)

SLIM CARD DIES • 157965 | \$103.00 AUD | \$124.00 NZD

Use with a Stampin' Cut & Emboss Machine (p. 29). 4 dies. Largest die: 8-1/4" x 3-1/4" (21 x 8.3 cm).