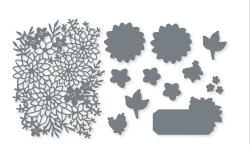

#### DETAILED DAHLIAS DIES 157801 | \$68.00 AUD | \$82.00 NZD

Use with a Stampin' Cut & Emboss Machine (p. 29). 12 dies. Largest die:  $4" \times 5-1/8"$  (10.2  $\times$  13 cm).

JUST A NOTE