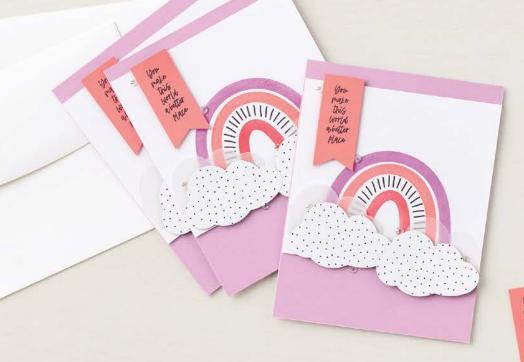

#### RAINBOW OF HAPPINESS • 157721 | \$32.00 AUD | \$38.00 NZD

14 photopolymer stamps (suggested clear blocks: a, c, d, e) O Coordinates with Brilliant Rainbow Dies

RAINBOW OF HAPPINESS BUNDLE 157727 | \$86.00 \$77.25 aud | \$103.00 \$92.50 nzd

Photopolymer

Rainbow of Happiness Stamp Set + Brilliant Rainbow Dies (p. 82)

#### BRILLIANT RAINBOW DIES 157726 | \$54.00 AUD | \$65.00 NZD

Use with a Stampin' Cut & Emboss Machine (p. 29). 8 dies. Largest die: 4-1/4" x 3-1/8" (10.8 x 7.9 cm).