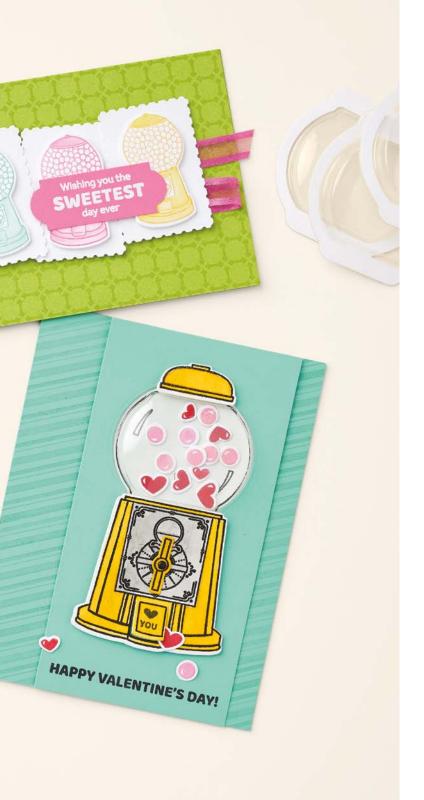

#### GUMBALL MACHINE SHAKER DOMES 158131 | \$12.25 aud | \$14.75 NZD

10 clear plastic domes. 2-1/4" x 2-1/2" (5.7 x 6.4 cm). Food safe.

#### GUMBALL GREETINGS • 157646 | \$32.00 AUD | \$38.00 NZD

16 photopolymer stamps (suggested clear blocks: a, b, c, d, i) O Coordinates with Gumball Machine Dies

GUMBALL GREETINGS BUNDLE 157648 | <del>\$81.00</del> \$72.25 AUD | <del>\$97.00</del> \$87.25 NZD

Photopolymer

Gumball Greetings Stamp Set + Gumball Machine Dies (p. 79)

#### GUMBALL MACHINE DIES 157647 | \$49.00 AUD | \$59.00 NZD

Use with a Stampin' Cut & Emboss Machine (p. 29). 15 dies. Largest die: 2-1/4"  $\times$  2-1/4" (5.7  $\times$  5.7 cm).

NUTS & BOLTS • 157650 | \$37.00 AUD | \$45.00 NZD