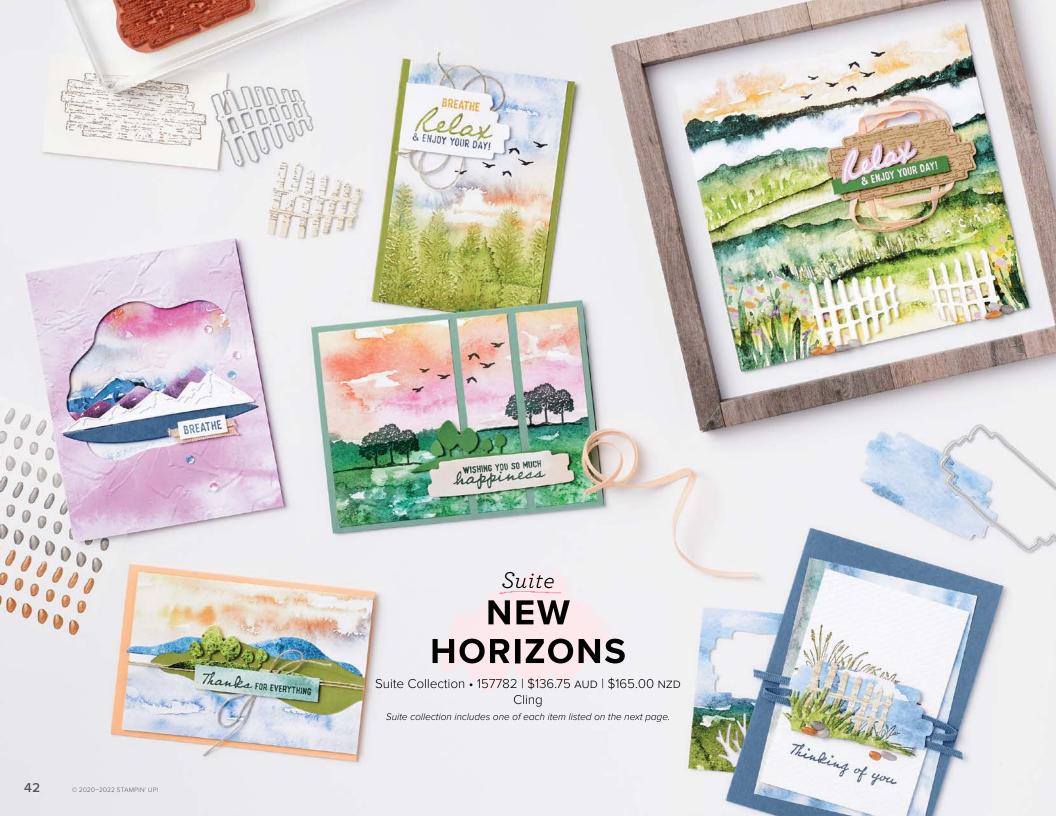

## ON THE HORIZON 157770 | \$41.00 AUD | \$49.00 NZD

9 cling stamps (suggested clear blocks: d, g, h) O Coordinates with Horizon Dies Relax
& ENJOY YOUR DAY!

## HORIZON DIES 157778 | \$57.00 AUD | \$69.00 NZD

Use with a Stampin' Cut & Emboss Machine (p. 29). 10 dies. Largest die: 3" x 1-3/8" (7.6 x 3.5 cm).

## 1. ON THE HORIZON BUNDLE 157779 | \$98.00 \$88.00 AUD \$118.00 \$106.00 NZD

10% BUNDLEO SAVINGS Cling
On the Horizon Stamp Set
+ Horizon Dies (p. 81)

## 2. 1/8" (3.2 MM) COTTON RIBBON COMBO PACK 158140 | \$15.75 AUD | \$19.00 NZD

2 spools, 1 each of 2 colours. 5 yards (4.6 m) each spool. Misty Moonlight, Petal Pink.

## 3. PEBBLES ENAMEL SHAPES 158141 | \$13.00 aud | \$15.75 nzd

Adhesive backed. 90 pieces: 30 each of 3 colours. Size range: 4–9 mm. Cinnamon Cider, dark grey, light grey.

## 4. NEW HORIZONS 6" X 6" (15.2 X 15.2 CM) DESIGNER SERIES PAPER 157768 | \$20.00 AUD | \$24.25 NZD

48 sheets: 4 each of 12 double-sided designs\*. Acid free, lignin free.

\*Visit stampinup.com.au or stampinup.nz and search by item number to see enlarged images and detailed product information.