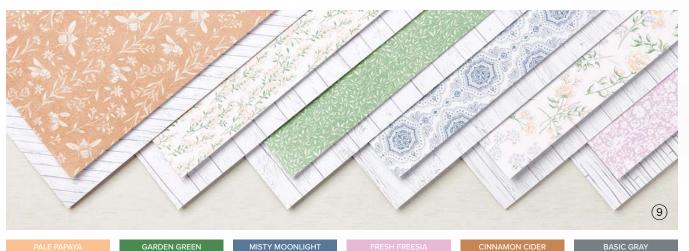

## 9. HEART & HOME 12" X 12" (30.5 X 30.5 CM) DESIGNER SERIES PAPER • 157928 | \$20.00 AUD | \$24.25 NZD

12 sheets: 2 each of 6 double-sided designs\*.
Acid free, lignin free.

\*Visit **stampinup.com.au** or **stampinup.nz** and search by item number to see enlarged images and designs.