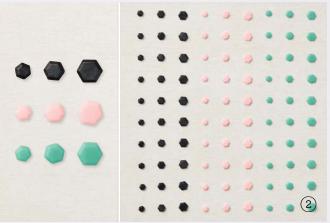

## 2. ADHESIVE-BACKED HEXAGONS 158148 | \$13.25 AUD | \$15.75 NZD

90 pieces: 10 each of 3 colours. 4 mm, 5 mm, 6 mm. Basic Black, Blushing Bride, Just Jade.

## 5. CLASSIC MATTE DOTS 158146 | \$12.25 AUD | \$14.75 NZD

Adhesive-backed enamel dots in matte finish. 144 pieces: 36 each of 4 colours. 3 mm, 4 mm. Basic Black, Basic Gray, Very Vanilla, white.