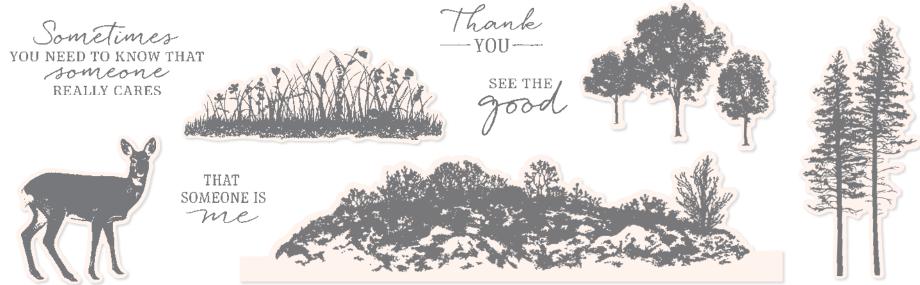

FRIENDS OF THE FOREST STAMP SET 157746 | \$30.00 AUD \$36.00 NZD [ P. 19 ]

HELLO BEAUTIFUL STAMP SET 158041 | \$32.00 AUD \$38.00 NZD [ P. 50 ]

LOVE & HAPPINESS STAMP SET 157633 | \$39.00 AUD \$47.00 NZD [ P. 11 ]