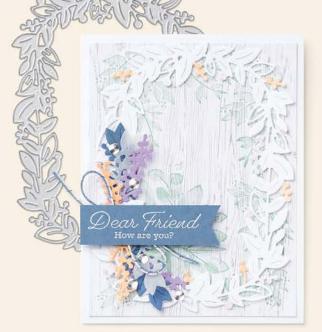

## AMAZING THANKS DIES 157816 | \$47.00 AUD | \$57.00 NZD

Use with a Stampin' Cut & Emboss Machine (p. 29). 8 dies. Largest die: 3-5/8" x 1-1/4" (9.2 x 3.2 cm).

Sending Hugs

Dear Friend
How are you?

My heart is tied to yours...
tug if you need anything