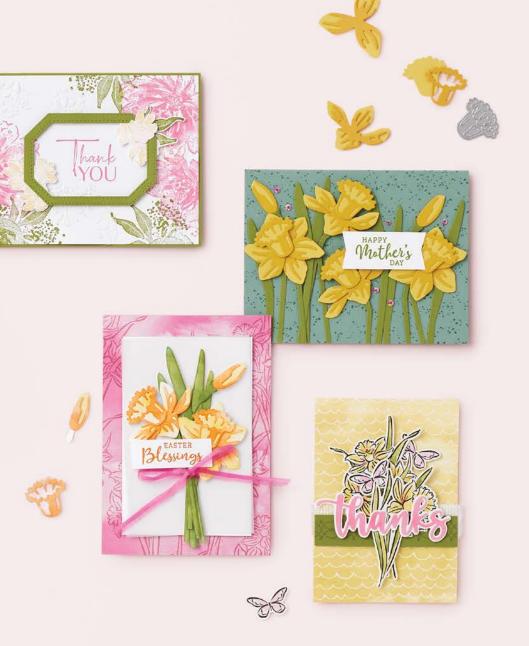

## DAFFODIL DAYDREAM • 157786 | \$41.00 AUD | \$49.00 NZD

7 cling stamps (suggested clear blocks: b, e, h)

O Coordinates with Daffodil Dies

DAFFODIL DAYDREAM BUNDLE 157795 | <del>\$107.00</del> \$96.25 aud | <del>\$129.00</del> \$116.00 nzd

Cling Daffodil Daydream Stamp Set + Daffodil Dies (p. 77)

### DAFFODIL DIES • 157794 | \$66.00 AUD | \$80.00 NZD

Use with a Stampin' Cut & Emboss Machine (p. 29). 24 dies. Largest die: 2-3/8" x 4" (6 x 10.2 cm).

11 cling stamps (suggested clear blocks: b, c, d, e) O Coordinates with Sea Dies