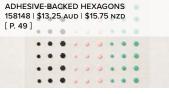

## 2. ADHESIVE-BACKED HEXAGONS 158148 | \$13.25 AUD | \$15.75 NZD

90 pieces: 10 each of 3 colours. 4 mm, 5 mm, 6 mm. Basic Black, Blushing Bride, Just Jade.