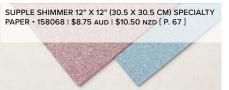

4. MOTHER OF PEARL 12" X 12" (30.5 X 30.5 CM) SPECIALTY PAPER 157666 | \$10.50 AUD | \$12.50 NZD 2 sheets. Acid free, lignin free.

5. SYMBOLS OF FORTUNE 12" X 12" (30.5 X 30.5 CM) SPECIALTY DESIGNER SERIES PAPER 157652 | \$26.00 AUD | \$32.00 NZD 12 sheets: 2 each of 6 double-sided designs\*. Includes gold foil. Acid free, lignin free.