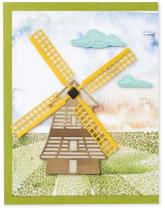

#### 2. TULIP FIELDS BUNDLE 157684 | \$89.00 \$80.00 AUD \$107.00 \$96.25 NZD

10% PUNDLED SAVINGS Photopolymer Tulip Fields Stamp Set + Windmill Fields Dies (p. 83)

3. EVENING EVERGREEN 3/8" (1 CM) WINDOWPANE CHECK RIBBON 158135 | \$13.00 AUD | \$15.75 NZD

[ AC P. 143 ] **ROUND &** SQUARE BRADS 155570 | \$12.25 AUD

TULIP FIELDS • 157682 | \$32.00 AUD | \$38.00 NZD

8 photopolymer stamps (suggested clear blocks: a, b, c, i) O Coordinates with Windmill Fields Dies

TULIP FIELDS BUNDLE 157684 | \$89.00 \$80.00 AUD | \$107.00 \$96.25 NZD

Tulip Fields Stamp Set + Windmill Fields Dies (p. 83)

WINDMILL FIELDS DIES 157683 | \$57.00 AUD | \$69.00 NZD

Use with a Stampin' Cut & Emboss Machine (p. 29). 15 dies. Largest die: 3-1/4" x 3-1/4" (8.3 x 8.3 cm).