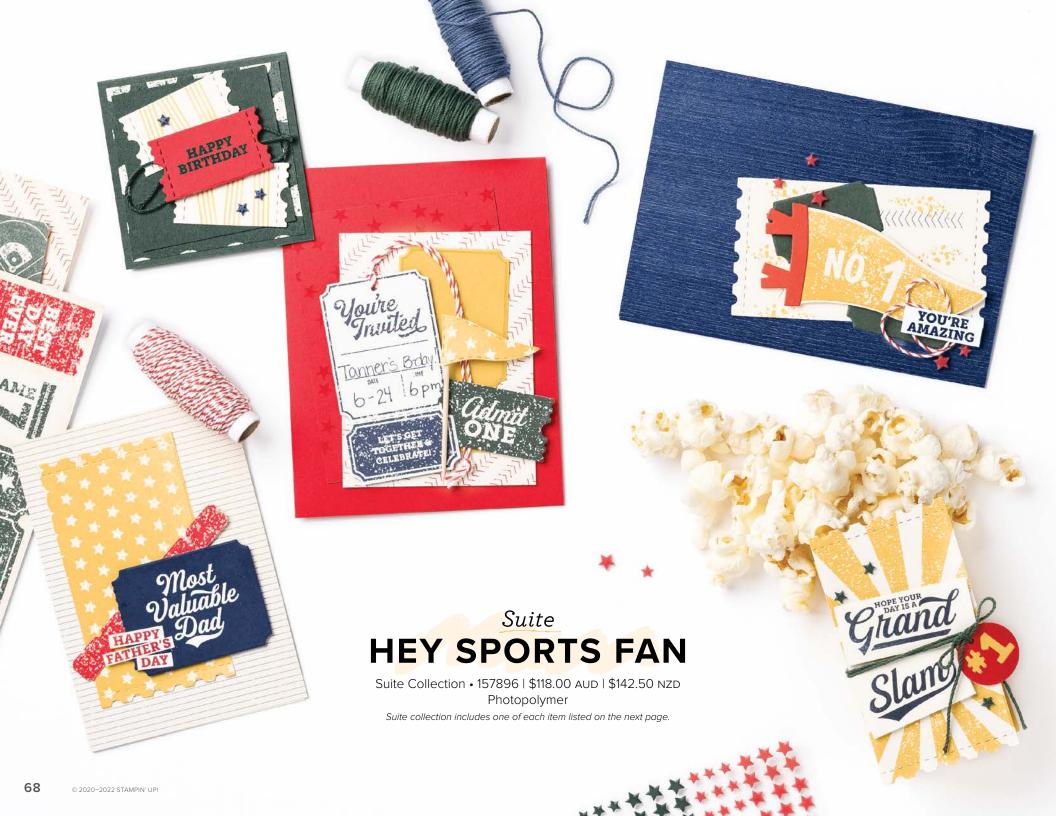

## 4. HEY SPORTS FAN 12" X 12" (30.5 X 30.5 CM) DESIGNER SERIES PAPER 157882 | \$20.00 AUD | \$24.25 NZD

12 sheets: 2 each of 6 double-sided designs\*. Acid free, lignin free.

\*Visit **stampinup.com.au** or **stampinup.nz** and search by item number to see enlarged images and detailed product information.

POPPY PARADE

BUMBLEBE

NIGHT OF NAVY

EVENING EVERGREEN