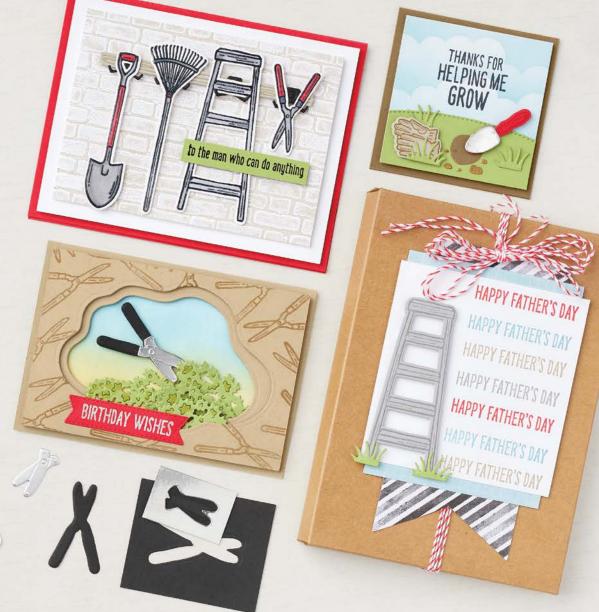

## THANKS FOR HELPING ME GROW

## HAPPY FATHER'S DAY BIRTHDAY WISHES

HOME & GARDEN • 157910 | \$39.00 AUD | \$47.00 NZD

11 cling stamps (suggested clear blocks: a, b, d, g, h) O Coordinates with Garden Dies

HOME & GARDEN BUNDLE 157919 | \$88.00 \$79.00 aud | \$106.00 \$95.25 nzd

Cling

Home & Garden Stamp Set + Garden Dies (p. 80)

## GARDEN DIES • 157918 | \$49.00 AUD | \$59.00 NZD

Use with a Stampin' Cut & Emboss Machine (p. 29). 14 dies. Largest die: 1-1/4" x 3-1/8" (3.2 x 7.9 cm).

You're strong & brave.
YOU'VE GOT THIS!

BRAVE VIKINGS • 157926 | \$35.00 AUD | \$42.00 NZD 6 cling stamps (suggested clear blocks: b, c, d, g)