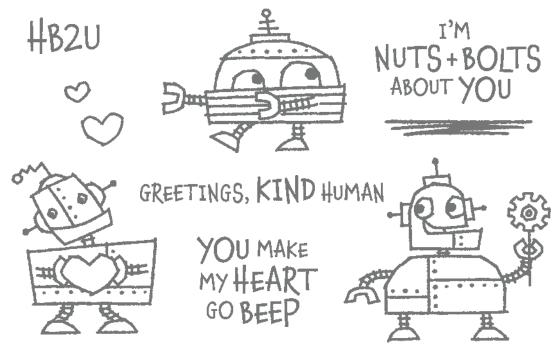

#### GUMBALL MACHINE DIES 157647 | \$49.00 AUD | \$59.00 NZD

Use with a Stampin' Cut & Emboss Machine (p. 29). 15 dies. Largest die: 2-1/4"  $\times$  2-1/4" (5.7  $\times$  5.7 cm).

NUTS & BOLTS • 157650 | \$37.00 AUD | \$45.00 NZD

9 cling stamps (suggested clear blocks: a, b, c, d)