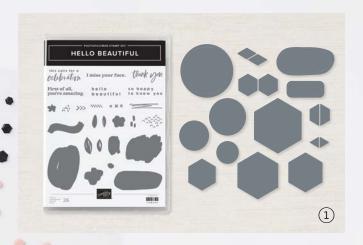

## 1. HELLO BEAUTIFUL BUNDLE 158047 | \$82.00 \$73.75 AUD \$99.00 \$89.00 NZD

10% Bundled Savings Photopolymer Hello Beautiful Stamp Set + Beautiful Shapes Dies (p. 80)

26 photopolymer stamps (suggested clear blocks: a, b, c, g) O Coordinates with Beautiful Shapes Dies

HELLO BEAUTIFUL BUNDLE 158047 | \$82.00 \$73.75 AUD | \$99.00 \$89.00 NZD

Photopolymer Hello Beautiful Stamp Set + Beautiful Shapes Dies (p. 80)

## BEAUTIFUL SHAPES DIES 158046 | \$50.00 AUD | \$61.00 NZD

Use with a Stampin' Cut & Emboss Machine (p. 29). 14 dies. Largest die: 2-1/2"  $\times$  2-1/2"  $(6.4 \times 6.4 \text{ cm})$ .

you matter to me being awesome is just your thing no matter thank you happy wem day we have to lucky me i have hello baby!