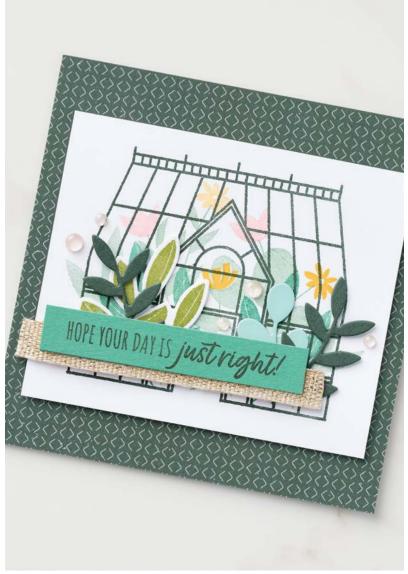

8 cling stamps (suggested clear blocks: b, c, d, e)

GARDEN GREENHOUSE BUNDLE 157733 | \$98.00 \$88.00 AUD | \$118.00 \$106.00 NZD

Photopolymer Garden Greenhouse Stamp Set + Greenhouse Dies (p. 79)

#### GREENHOUSE DIES 157732 | \$59.00 AUD | \$71.00 NZD

Use with a Stampin' Cut & Emboss Machine (p. 29). 18 dies. Largest die: 2-7/8"  $\times$  2-3/4" (7.3  $\times$  7 cm).

every storm that comes also ends