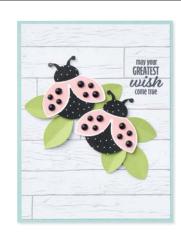

#### HELLO LADYBUG • 157693 | \$32.00 AUD | \$38.00 NZD

15 photopolymer stamps (suggested clear blocks: a, b, c, d) • Two-Step O Coordinates with Ladybug Builder Punch

HELLO LADYBUG BUNDLE 157699 | \$63.00 \$56.50 AUD | \$76.00 \$68.25 NZD

Hello Ladybug Stamp Set + Ladybug Builder Punch (p. 80)

LADYBUG BUILDER PUNCH 157698 | \$31.00 AUD | \$38.00 NZD

Largest punched image: 1-1/4" x 1-1/2" (3.2 x 3.8 cm).

WILDFLOWER PATH • 157735 | \$39.00 AUD | \$47.00 NZD