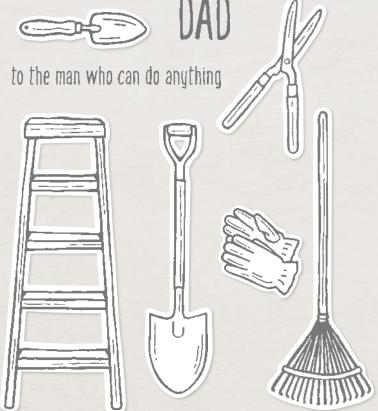

## HAPPY FATHER'S DAY BIRTHDAY WISHES

HOME & GARDEN • 157910 | \$39.00 AUD | \$47.00 NZD

11 cling stamps (suggested clear blocks: a, b, d, g, h) O Coordinates with Garden Dies

HOME & GARDEN BUNDLE 157919 | \$88.00 \$79.00 aud | \$106.00 \$95.25 nzd

Cling

Home & Garden Stamp Set + Garden Dies (p. 80)

## GARDEN DIES • 157918 | \$49.00 AUD | \$59.00 NZD

Use with a Stampin' Cut & Emboss Machine (p. 29). 14 dies. Largest die: 1-1/4" x 3-1/8" (3.2 x 7.9 cm).

You're strong & brave.
YOU'VE GOT THIS!

BRAVE VIKINGS • 157926 | \$35.00 AUD | \$42.00 NZD 6 cling stamps (suggested clear blocks: b, c, d, g)