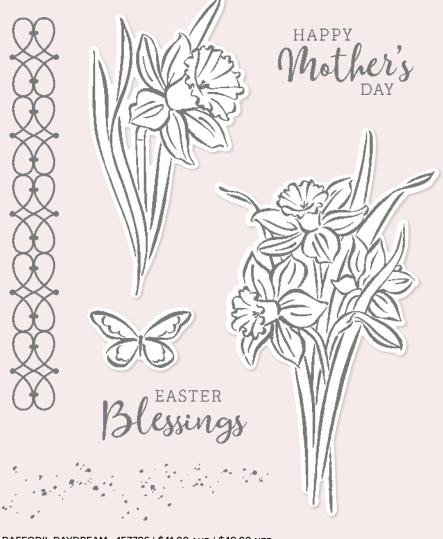

## DAFFODIL DAYDREAM • 157786 | \$41.00 AUD | \$49.00 NZD

7 cling stamps (suggested clear blocks: b, e, h)

O Coordinates with Daffodil Dies

DAFFODIL DAYDREAM BUNDLE 157795 | <del>\$107.00</del> \$96.25 aud | <del>\$129.00</del> \$116.00 nzd

Cling Daffodil Daydream Stamp Set + Daffodil Dies (p. 77)

### DAFFODIL DIES • 157794 | \$66.00 AUD | \$80.00 NZD

Use with a Stampin' Cut & Emboss Machine (p. 29). 24 dies. Largest die: 2-3/8" x 4" (6 x 10.2 cm).

11 cling stamps (suggested clear blocks: b, c, d, e) O Coordinates with Sea Dies