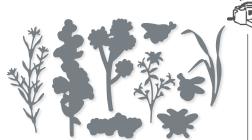

Blessings of Home Stamp Set + Flowers of Home Dies (p. 76)

FLOWERS OF HOME DIES 157938 | \$56.00 AUD | \$67.00 NZD

Use with a Stampin' Cut & Emboss Machine (p. 29). 11 dies. Largest die: 4-1/2" x 3" (11.4 x 7.6 cm).