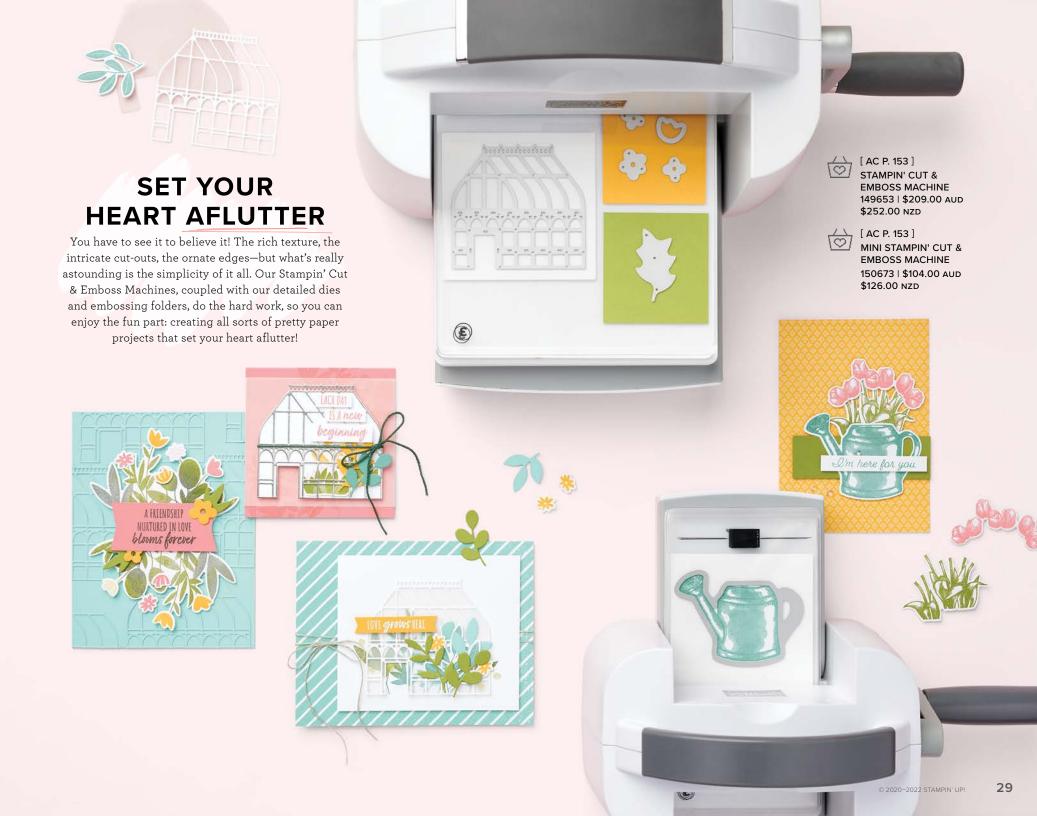

Products sized to work with the Mini Stampin' Cut & Emboss Machine.

WHAT MAKES STAMPIN' UP! UNIQUE IN THE PAPERCRAFTING INDUSTRY? Our quality, coordinating products and exceptional art, along with our demonstrators who provide creative confidence for their customers.

#### GREENHOUSE DIES 157732 | \$59.00 AUD | \$71.00 NZD

Use with a Stampin' Cut & Emboss Machine (p. 29). 18 dies. Largest die: 2-7/8"  $\times$  2-3/4" (7.3  $\times$  7 cm).

every storm that comes also ends

#### GREENHOUSE DIES 157732 | \$59.00 AUD | \$71.00 NZD

18 dies. Largest die: 2-7/8" x 2-3/4" (7.3 x 7 cm).

10%
BUNDLED SAVINGS

GARDEN GREENHOUSE BUNDLE 157733 | \$98.00 \$88.00 AUD | \$118.00 \$106.00 NZD

Photopolymer

Garden Greenhouse Stamp Set (p. 28) + Greenhouse Dies