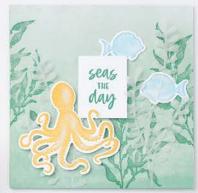

### DAFFODIL DIES • 157794 | \$66.00 AUD | \$80.00 NZD

Use with a Stampin' Cut & Emboss Machine (p. 29). 24 dies. Largest die: 2-3/8" x 4" (6 x 10.2 cm).

11 cling stamps (suggested clear blocks: b, c, d, e) O Coordinates with Sea Dies

SEAS THE DAY BUNDLE 157858 | \$104.00 \$93.50 aud | \$125.00 \$112.50 NZD

Cling

Seas the Day Stamp Set + Sea Dies (p. 82)

SEA DIES • 157857 | \$63.00 AUD | \$76.00 NZD

Use with a Stampin' Cut & Emboss Machine (p. 29). 10 dies. Largest die:  $3-3/4" \times 5" (9.5 \times 12.7 \text{ cm})$ .