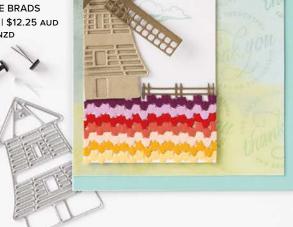

## 1. BLESSINGS OF HOME BUNDLE 157939 | \$100.00 \$90.00 AUD | \$120.00 \$108.00 NZD

10% SUNDLEG SAVINGS Cling
Blessings of Home Stamp Set
+ Flowers of Home Dies (p. 76)

## 2. HONEYBEE HOME BUNDLE 157952 | \$88.00 \$79.00 AUD | \$106.00 \$95.25 NZD

10% BUNDLED SAVINGS Cling
Honeybee Home Stamp Set
+ Honeybee Blooms Dies (p. 80)

Use with a Stampin' Cut & Emboss Machine (p. 29). 4-1/2"  $\times$  6-1/4" (11.4  $\times$  15.9 cm).

BLESSINGS OF HOME • 157930 | \$44.00 AUD | \$53.00 NZD

7 cling stamps (suggested clear blocks: c, e, h) Coordinates with Flowers of Home Dies

**BUNDLED SAVINGS** 

**BLESSINGS OF HOME BUNDLE** 157939 | \$100.00 \$90.00 AUD | \$120.00 \$108.00 NZD

Blessings of Home Stamp Set + Flowers of Home Dies (p. 76)

FLOWERS OF HOME DIES 157938 | \$56.00 AUD | \$67.00 NZD

Use with a Stampin' Cut & Emboss Machine (p. 29). 11 dies. Largest die: 4-1/2" x 3" (11.4 x 7.6 cm).