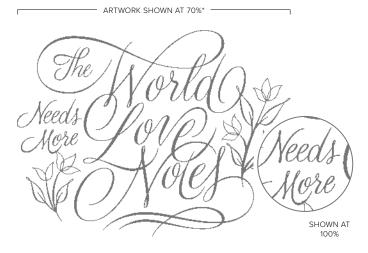

## HONEYBEE BLOOMS DIE 157951 | \$49.00 AUD | \$59.00 NZD

Use with a Stampin' Cut & Emboss Machine (p. 29). 9 dies. Largest die: 1-3/8" x 3-1/2" (3.5 x 8.9 cm).

ARTWORK SHOWN AT 70% \*

EVERY CHAPTER • 158017 | \$32.00 AUD | \$38.00 NZD