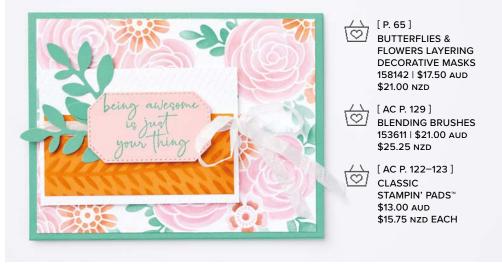

## BUTTERFLIES & FLOWERS LAYERING DECORATIVE MASKS 158142 | \$17.50 AUD | \$21.00 NZD

Happy

Use to create textured backgrounds.
Use with Embossing Paste and Palette
Knives (AC p. 128) or Classic Stampin' Ink™
(AC p. 122–123, 126). 6 masks: 1 each of
6 designs. 4-1/2" x 6" (11.4 x 15.2 cm).