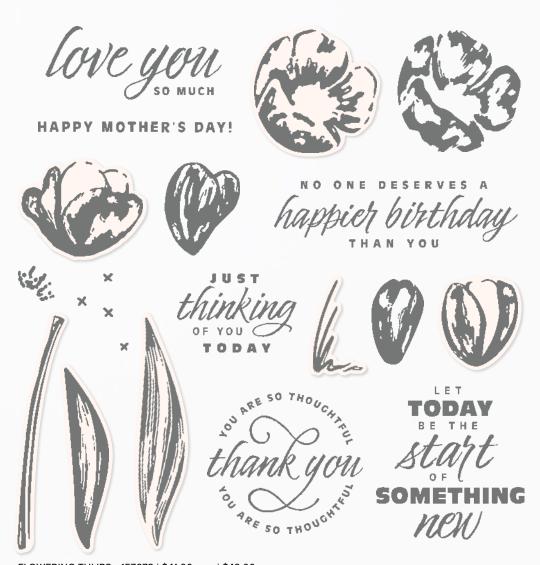

#### 1. FLOWERING TULIPS BUNDLE 157678 | \$102.00 \$91.75 AUD \$123.00 \$110.50 NZD

10% BUNDLED SAVINGS Photopolymer Flowering Tulips Stamp Set + Tulips Dies (p. 78)

#### FLOWERING TULIPS • 157672 | \$41.00 AUD | \$49.00 NZD

18 photopolymer stamps (suggested clear blocks: a, b, c, g, h) • Two-Step O Coordinates with Tulips Dies

FLOWERING TULIPS BUNDLE 157678 | \$102.00 \$91.75 aud | \$123.00 \$110.50 nzd

Photopolymer Flowering Tulips Stamp Set + Tulips Dies (p. 78) TULIPS DIES • 157677 | \$61.00 AUD | \$74.00 NZD

Use with a Stampin' Cut & Emboss Machine (p. 29). 17 dies. Largest die: 6"  $\times$  1" (15.2  $\times$  2.5 cm).