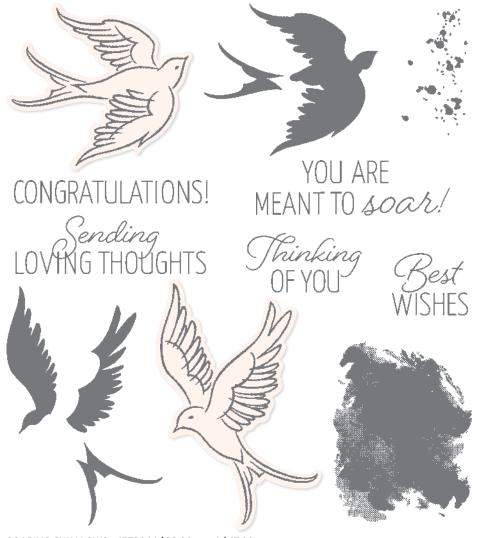

SOARING SWALLOWS • 157804 | \$39.00 AUD | \$47.00 NZD

11 photopolymer stamps (suggested clear blocks: a, b, c, d) • Two-Step © Coordinates with Swallows Dies

10% BUNDLED SAVINGS

SOARING SWALLOWS BUNDLE 157810 | \$98.00 \$88.00 AUD | \$118.00 \$106.00 NZD

Photopolymer Soaring Swallows Stamp Set + Swallows Dies (p. 83)

### SWALLOWS DIES • 157809 | \$59.00 AUD | \$71.00 NZD

Use with a Stampin' Cut & Emboss Machine (p. 29). 13 dies. Largest die: 2-1/2" x 4-1/4" (6.4 x 10.8 cm).