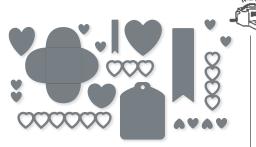

#### SWEET HEARTS DIES 157623 | \$50.00 AUD | \$61.00 NZD

Use with a Stampin' Cut & Emboss Machine (p. 29). 16 dies. Largest die: 3-1/4" x 5/8" (8.3 x 1.6 cm).

Congratulations

HAPPY WEDDING DAY

TO THE ONE I love.