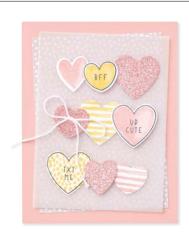

#### 1. SWEET CONVERSATIONS BUNDLE 157624 | \$82.00 \$73.75 AUD \$99.00 \$89.00 NZD

10% BUNDLED SAVINGS Photopolymer Sweet Conversations Stamp Set + Sweet Hearts Dies\* (p. 83)

SWEET CONVERSATIONS BUNDLE 157624 | \$82.00 \$73.75 AUD | \$99.00 \$89.00 NZD

Photopolyme

Sweet Conversations Stamp Set + Sweet Hearts Dies (p. 83)

#### SWEET HEARTS DIES 157623 | \$50.00 AUD | \$61.00 NZD

Use with a Stampin' Cut & Emboss Machine (p. 29). 16 dies. Largest die: 3-1/4" x 5/8" (8.3 x 1.6 cm).

Congratulations

HAPPY WEDDING DAY

TO THE ONE I love.