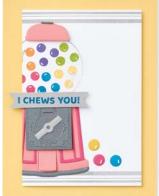

#### GUMBALL GREETINGS • 157646 | \$32.00 AUD | \$38.00 NZD

16 photopolymer stamps (suggested clear blocks: a, b, c, d, i) O Coordinates with Gumball Machine Dies

GUMBALL GREETINGS BUNDLE 157648 | <del>\$81.00</del> \$72.25 AUD | <del>\$97.00</del> \$87.25 NZD

Photopolymer

Gumball Greetings Stamp Set + Gumball Machine Dies (p. 79)

#### GUMBALL MACHINE DIES 157647 | \$49.00 AUD | \$59.00 NZD

Use with a Stampin' Cut & Emboss Machine (p. 29). 15 dies. Largest die: 2-1/4"  $\times$  2-1/4" (5.7  $\times$  5.7 cm).

NUTS & BOLTS • 157650 | \$37.00 AUD | \$45.00 NZD