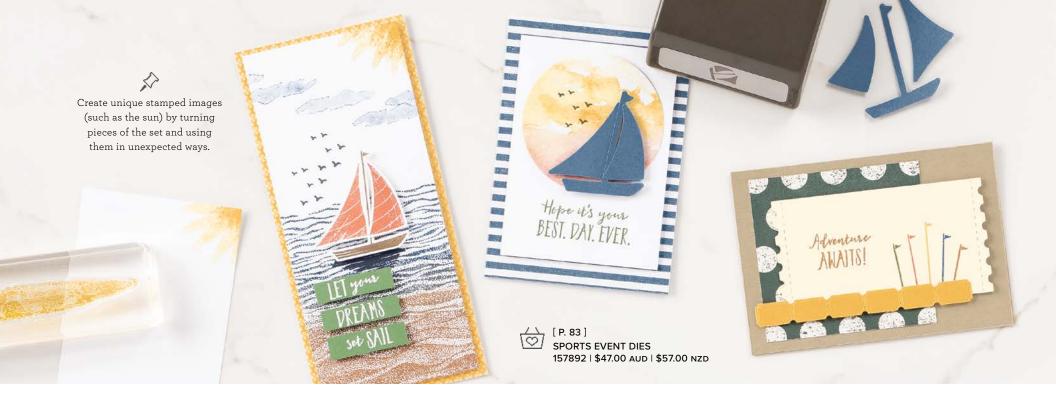

## LET'S SET SAIL • 157900 | \$30.00 AUD | \$36.00 NZD

9 photopolymer stamps (suggested clear blocks: a, b, c, i) • Coordinates with Sailboat Builder Punch

LET'S SET SAIL BUNDLE 157906 | <del>\$61.00</del> \$54.75 AUD | <del>\$74.00</del> \$66.50 NZD

Photopolymer Let's Sail Stamp Set + Sailboat Builder Punch (p. 81) SAILBOAT BUILDER PUNCH 157905 | \$31.00 AUD | \$38.00 NZD

Largest punched image: 1-1/4" x 2-1/2" (3.2 x 6.4 cm).

WILDLIFE WONDER • 157923 | \$42.00 AUD | \$51.00 NZD 10 cling stamps (suggested clear blocks: b, c, d, e)

## SPORTS EVENT DIES 157892 | \$47.00 AUD \$57.00 NZD

Use with a Stampin' Cut & Emboss Machine (p. 29). 12 dies. Largest die:  $4" \times 2$ -1/4" (10.2  $\times 5$ .7 cm).