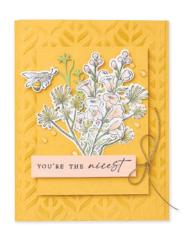

HONEYBEE HOME • 157943 | \$39.00 AUD | \$47.00 NZD

12 cling stamps (suggested clear blocks: b, h)

O Coordinates with Honeybee Blooms Dies

HONEYBEE HOME BUNDLE 157952 | \$88.00 \$79.00 AUD | \$106.00 \$95.25 NZD

Honeybee Home Stamp Set + Honeybee Blooms Dies (p. 80)

## HONEYBEE BLOOMS DIE 157951 | \$49.00 AUD | \$59.00 NZD

Use with a Stampin' Cut & Emboss Machine (p. 29). 9 dies. Largest die: 1-3/8" x 3-1/2" (3.5 x 8.9 cm).

ARTWORK SHOWN AT 70% \*

EVERY CHAPTER • 158017 | \$32.00 AUD | \$38.00 NZD