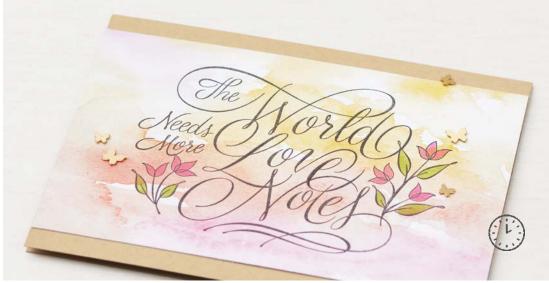

## HONEYBEE BLOOMS DIE 157951 | \$49.00 AUD | \$59.00 NZD

Use with a Stampin' Cut & Emboss Machine (p. 29). 9 dies. Largest die: 1-3/8" x 3-1/2" (3.5 x 8.9 cm).

ARTWORK SHOWN AT 70% \*

EVERY CHAPTER • 158017 | \$32.00 AUD | \$38.00 NZD