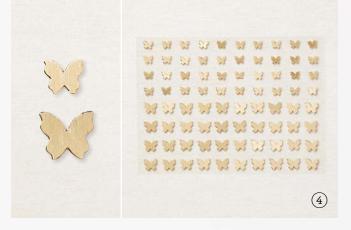

#### 4. BRUSHED BRASS BUTTERFLIES 158136 | \$17.50 AUD | \$21.00 NZD 80 adhesive-backed pieces. 5 mm, 7 mm.

ob danesive backed pieces. 5 mm, 7 mm