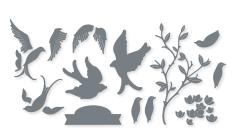

SOARING SWALLOWS • 157804 | \$39.00 AUD | \$47.00 NZD

11 photopolymer stamps (suggested clear blocks: a, b, c, d) • Two-Step © Coordinates with Swallows Dies

10% BUNDLED SAVINGS

SOARING SWALLOWS BUNDLE 157810 | \$98.00 \$88.00 AUD | \$118.00 \$106.00 NZD

Photopolymer Soaring Swallows Stamp Set + Swallows Dies (p. 83)

### SWALLOWS DIES • 157809 | \$59.00 AUD | \$71.00 NZD

Use with a Stampin' Cut & Emboss Machine (p. 29). 13 dies. Largest die: 2-1/2" x 4-1/4" (6.4 x 10.8 cm).