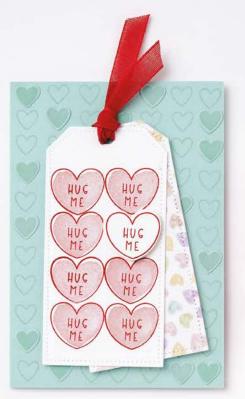

#### 1. SWEET CONVERSATIONS BUNDLE 157624 | \$82.00 \$73.75 AUD \$99.00 \$89.00 NZD

10% BUNDLED SAVINGS Photopolymer Sweet Conversations Stamp Set + Sweet Hearts Dies\* (p. 83)

SWEET CONVERSATIONS BUNDLE 157624 | \$82.00 \$73.75 AUD | \$99.00 \$89.00 NZD

Photopolyme

Sweet Conversations Stamp Set + Sweet Hearts Dies (p. 83)

#### SWEET HEARTS DIES 157623 | \$50.00 AUD | \$61.00 NZD

Use with a Stampin' Cut & Emboss Machine (p. 29). 16 dies. Largest die: 3-1/4" x 5/8" (8.3 x 1.6 cm).

Congratulations

HAPPY WEDDING DAY

TO THE ONE I love.