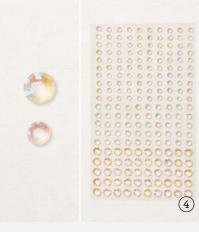

#### 4. IRIDESCENT RHINESTONE BASIC JEWELS 158130 | \$13.00 AUD | \$15.75 NZD 200 adhesive-backed gems. 4 mm, 5 mm, 6 mm.

**5. REAL RED 3/8" (1 CM) FAUX LINEN RIBBON 158129 | \$13.00 AUD | \$15.75 NZD**10 yards (9.1 m).