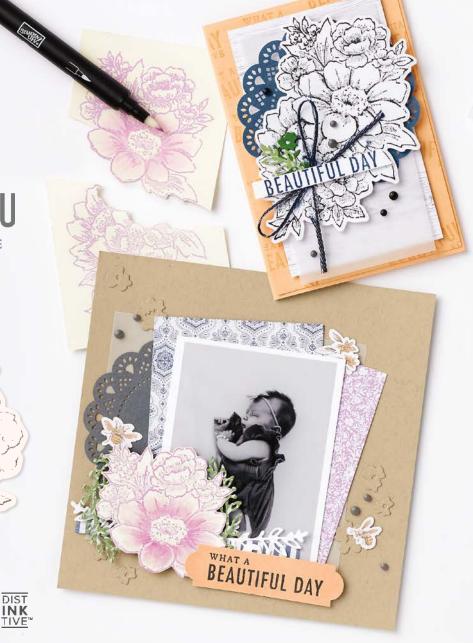

BLESSINGS OF HOME • 157930 | \$44.00 AUD | \$53.00 NZD

7 cling stamps (suggested clear blocks: c, e, h) Coordinates with Flowers of Home Dies

**BUNDLED SAVINGS** 

**BLESSINGS OF HOME BUNDLE** 157939 | \$100.00 \$90.00 AUD | \$120.00 \$108.00 NZD

Blessings of Home Stamp Set + Flowers of Home Dies (p. 76)

FLOWERS OF HOME DIES 157938 | \$56.00 AUD | \$67.00 NZD

Use with a Stampin' Cut & Emboss Machine (p. 29). 11 dies. Largest die: 4-1/2" x 3" (11.4 x 7.6 cm).