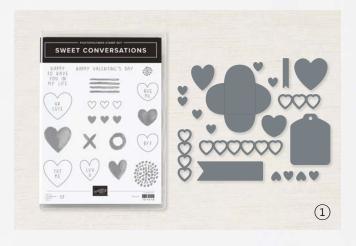

#### 1. SWEET CONVERSATIONS BUNDLE 157624 | \$82.00 \$73.75 AUD \$99.00 \$89.00 NZD

10% BUNDLED SAVINGS Photopolymer Sweet Conversations Stamp Set + Sweet Hearts Dies\* (p. 83)

SWEET CONVERSATIONS BUNDLE 157624 | \$82.00 \$73.75 AUD | \$99.00 \$89.00 NZD

Photopolyme

Sweet Conversations Stamp Set + Sweet Hearts Dies (p. 83)

#### SWEET HEARTS DIES 157623 | \$50.00 AUD | \$61.00 NZD

Use with a Stampin' Cut & Emboss Machine (p. 29). 16 dies. Largest die: 3-1/4" x 5/8" (8.3 x 1.6 cm).

Congratulations

HAPPY WEDDING DAY

TO THE ONE I love.