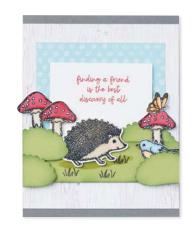

## HAPPY HEDGEHOGS • 157983 | \$32.00 AUD | \$38.00 NZD

9 photopolymer stamps (suggested clear blocks: a, b, c, e) O Coordinates with Hedgehog Builder Punch

HAPPY HEDGEHOGS BUNDLE 157985 | \$63.00 \$56.50 AUD | \$76.00 \$68.25 NZD

Photopolyme

Happy Hedgehogs Stamp Set + Hedgehog Builder Punch (p. 79)

HEDGEHOG BUILDER PUNCH 157984 | \$31.00 AUD | \$38.00 NZD

Largest punched image: 1-1/4" x 2-1/2" (3.2 x 6.4 cm).