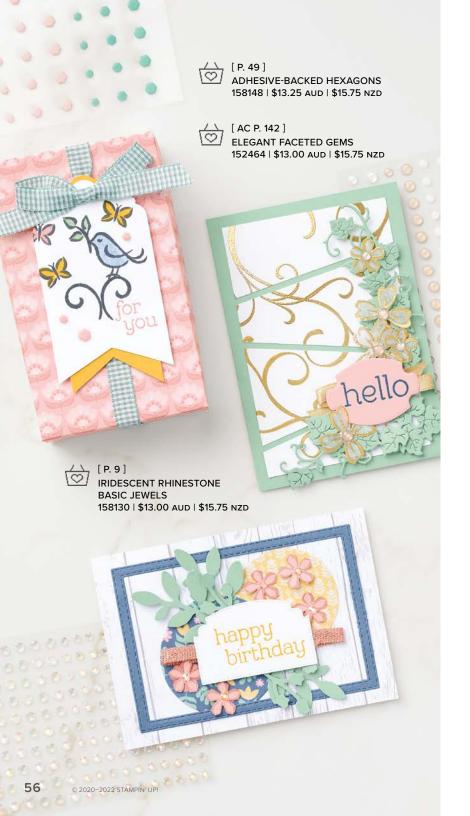

#### 4. IRIDESCENT RHINESTONE BASIC JEWELS 158130 | \$13.00 AUD | \$15.75 NZD 200 adhesive-backed gems. 4 mm, 5 mm, 6 mm.

**5. REAL RED 3/8" (1 CM) FAUX LINEN RIBBON 158129 | \$13.00 AUD | \$15.75 NZD**10 yards (9.1 m).

## 2. ADHESIVE-BACKED HEXAGONS 158148 | \$13.25 AUD | \$15.75 NZD

90 pieces: 10 each of 3 colours. 4 mm, 5 mm, 6 mm. Basic Black, Blushing Bride, Just Jade.