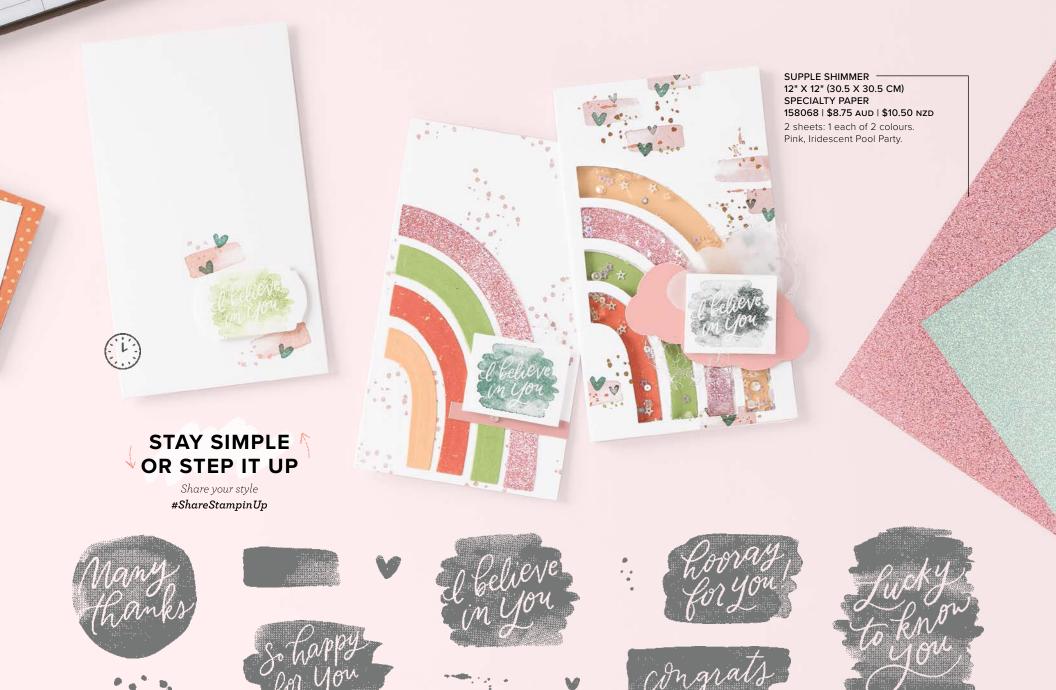

4. MOTHER OF PEARL 12" X 12" (30.5 X 30.5 CM) SPECIALTY PAPER 157666 | \$10.50 AUD | \$12.50 NZD 2 sheets. Acid free, lignin free.

5. SYMBOLS OF FORTUNE 12" X 12" (30.5 X 30.5 CM) SPECIALTY DESIGNER SERIES PAPER 157652 | \$26.00 AUD | \$32.00 NZD 12 sheets: 2 each of 6 double-sided designs\*. Includes gold foil. Acid free, lignin free.