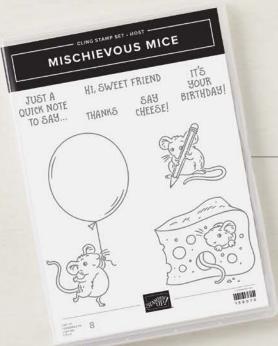

<sup>\*</sup>Stampin' Rewards cannot be used on a 50%-off item.

MISCHIEVOUS MICE 158070 | \$22.00 AUD | \$26.00 NZD (\$37.00 AUD | \$44.00 NZD VALUE)

HOST 8 cling stamps (suggested clear blocks: a, b, c, e)