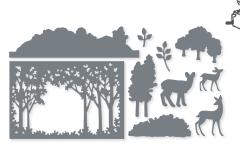

Photopolymer Let's Sail Stamp Set + Sailboat Builder Punch (p. 81) SAILBOAT BUILDER PUNCH 157905 | \$31.00 AUD | \$38.00 NZD

Largest punched image: 1-1/4" x 2-1/2" (3.2 x 6.4 cm).

WILDLIFE WONDER • 157923 | \$42.00 AUD | \$51.00 NZD 10 cling stamps (suggested clear blocks: b, c, d, e)