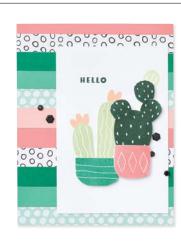

## CACTUS CUTIES • 158056 | \$30.00 AUD | \$36.00 NZD

14 photopolymer stamps (suggested clear blocks: b, c, d, e) Coordinates with Cactus Builder Punch

CACTUS CUTIES BUNDLE 158058 | <del>\$61.00</del> \$54.75 aud | <del>\$74.00</del> \$66.50 nzd

Photopolymer Cactus Cuties Stamp Set + Cactus Builder Punch (p. 77) CACTUS BUILDER PUNCH 158057 | \$31.00 AUD | \$38.00 NZD

Largest punched image: 1-1/4" x 3/4" (3.2 x 1.9 cm).

LUCKY YOU • 158014 | \$35.00 AUD | \$42.00 NZD