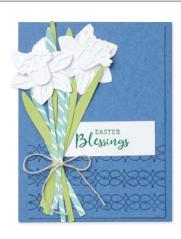

## DAFFODIL DAYDREAM • 157786 | \$41.00 AUD | \$49.00 NZD

7 cling stamps (suggested clear blocks: b, e, h)

O Coordinates with Daffodil Dies

DAFFODIL DAYDREAM BUNDLE 157795 | <del>\$107.00</del> \$96.25 aud | <del>\$129.00</del> \$116.00 nzd

Cling Daffodil Daydream Stamp Set + Daffodil Dies (p. 77)

### DAFFODIL DIES • 157794 | \$66.00 AUD | \$80.00 NZD

Use with a Stampin' Cut & Emboss Machine (p. 29). 24 dies. Largest die: 2-3/8" x 4" (6 x 10.2 cm).

11 cling stamps (suggested clear blocks: b, c, d, e) O Coordinates with Sea Dies