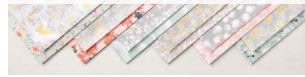

## 5. ABSTRACT BEAUTY 4" X 6" (10.2 X 15.2 CM) SPECIALTY DESIGNER SERIES PAPER 158039 | \$26.00 AUD | \$32.00 NZD

NEW SIZE!
48 sheets: 4 each of 12 double-sided designs\*.

Acid free, lignin free.

\*Visit **stampinup.com.au** or **stampinup.nz** and search by item number to see enlarged images and detailed product information.