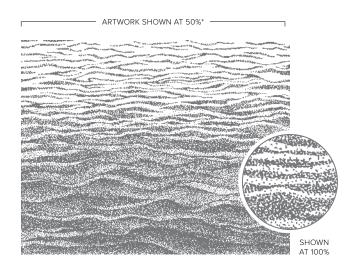

## TIMELESS TILES • 157877 | \$30.00 AUD | \$36.00 NZD

1 cling stamp (suggested clear block: f)

GENTLE WAVES • 157868 | \$30.00 AUD | \$36.00 NZD

1 cling stamp (suggested clear block: f)

Samples also use the Let's Set Sail (p. 70) and Paradise Palms (p. 25) Stamp Sets.