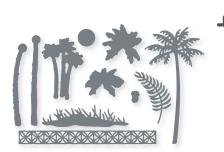

#### PARADISE PALMS • 157716 | \$41.00 AUD | \$49.00 NZD

13 cling stamps (suggested clear blocks: b, c, d, h)

O Coordinates with Palms Dies

PARADISE PALMS BUNDLE 157719 | \$102.00 \$91.75 AUD | \$123.00 \$110.50 NZD

Cling • Paradise Palms Stamp Set + Palms Dies (p. 81)

#### PALMS DIES • 157718 | \$61.00 AUD | \$74.00 NZD

Use with a Stampin' Cut & Emboss Machine (p. 29). 11 dies. Largest die: 1/2" x 5-1/2" (1.3 x 14 cm).