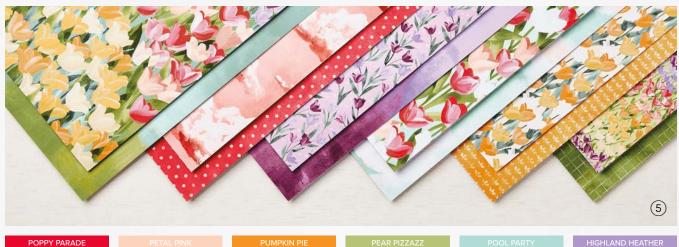

#### 5. FLOWERING FIELDS 12" X 12" (30.5 X 30.5 CM) DESIGNER SERIES PAPER 157670 | \$20.00 AUD | \$24.25 NZD

12 sheets: 2 each of 6 double-sided designs\*. Acid free, lignin free.

\*Visit stampinup.com.au or stampinup.nz and search by item number to see enlarged images and detailed product information.