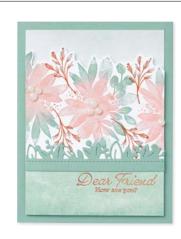

## AMAZING THANKS DIES 157816 | \$47.00 AUD | \$57.00 NZD

Use with a Stampin' Cut & Emboss Machine (p. 29). 8 dies. Largest die: 3-5/8" x 1-1/4" (9.2 x 3.2 cm).

Sending Hugs

Dear Friend
How are you?

My heart is tied to yours...
tug if you need anything