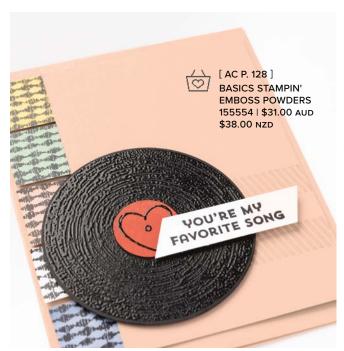

### FOR THE RECORD

YOU'RE MY
FAVORITE SONG

You're awesome.

I really like you.

Happy Birthday

FOR THE RECORD • 158066 | \$39.00 AUD | \$47.00 NZD

7 cling stamps (suggested clear blocks: c, e, i) O Coordinates with Layering Circles Dies (AC p. 163)