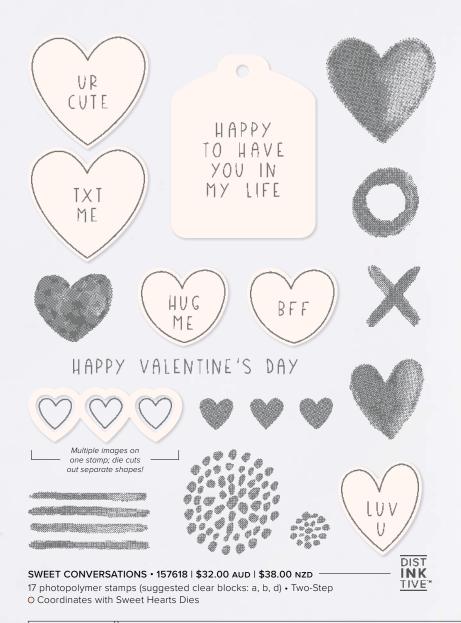

#### 1. SWEET CONVERSATIONS BUNDLE 157624 | \$82.00 \$73.75 AUD \$99.00 \$89.00 NZD

10% BUNDLED SAVINGS Photopolymer Sweet Conversations Stamp Set + Sweet Hearts Dies\* (p. 83)

SWEET CONVERSATIONS BUNDLE 157624 | \$82.00 \$73.75 AUD | \$99.00 \$89.00 NZD

Photopolyme

Sweet Conversations Stamp Set + Sweet Hearts Dies (p. 83)

#### SWEET HEARTS DIES 157623 | \$50.00 AUD | \$61.00 NZD

Use with a Stampin' Cut & Emboss Machine (p. 29). 16 dies. Largest die: 3-1/4" x 5/8" (8.3 x 1.6 cm).

Congratulations

HAPPY WEDDING DAY

TO THE ONE I love.