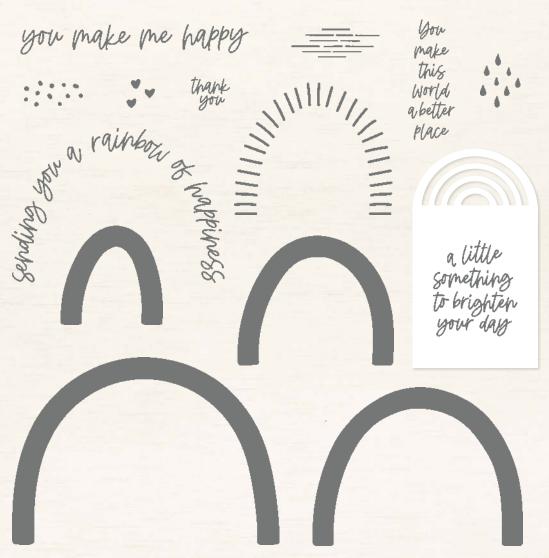

#### RAINBOW OF HAPPINESS • 157721 | \$32.00 AUD | \$38.00 NZD

14 photopolymer stamps (suggested clear blocks: a, c, d, e) O Coordinates with Brilliant Rainbow Dies

RAINBOW OF HAPPINESS BUNDLE 157727 | \$86.00 \$77.25 aud | \$103.00 \$92.50 nzd

Photopolymer

Rainbow of Happiness Stamp Set + Brilliant Rainbow Dies (p. 82)

#### BRILLIANT RAINBOW DIES 157726 | \$54.00 AUD | \$65.00 NZD

Use with a Stampin' Cut & Emboss Machine (p. 29). 8 dies. Largest die: 4-1/4" x 3-1/8" (10.8 x 7.9 cm).