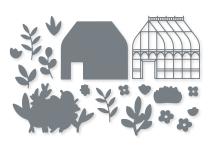

#### GREENHOUSE DIES 157732 | \$59.00 AUD | \$71.00 NZD

Use with a Stampin' Cut & Emboss Machine (p. 29). 18 dies. Largest die: 2-7/8"  $\times$  2-3/4" (7.3  $\times$  7 cm).

every storm that comes also ends