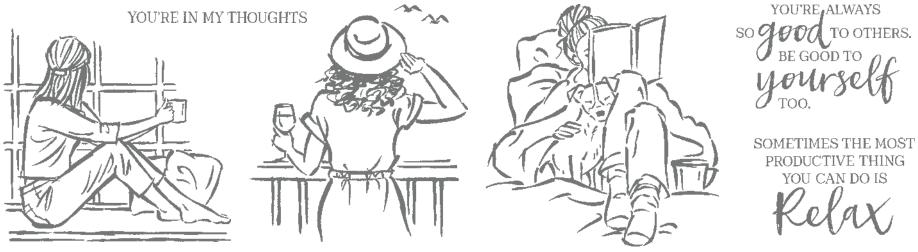

IN THE MOMENT • 157987 | \$42.00 AUD | \$51.00 NZD = 6 cling stamps (suggested clear blocks: c, d)