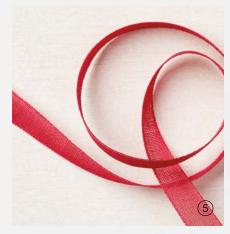

#### 4. IRIDESCENT RHINESTONE BASIC JEWELS 158130 | \$13.00 AUD | \$15.75 NZD 200 adhesive-backed gems. 4 mm, 5 mm, 6 mm.

**5. REAL RED 3/8" (1 CM) FAUX LINEN RIBBON 158129 | \$13.00 AUD | \$15.75 NZD**10 yards (9.1 m).

6. SWEET TALK 12" X 12" (30.5 X 30.5 CM) DESIGNER SERIES PAPER 157616 | \$20.00 AUD | \$24.25 NZD

12 sheets: 2 each of 6 double-sided designs\*. Acid free, lignin free.

\*Visit stampinup.com.au or stampinup.nz and search by item number to see enlarged images and detailed product information.